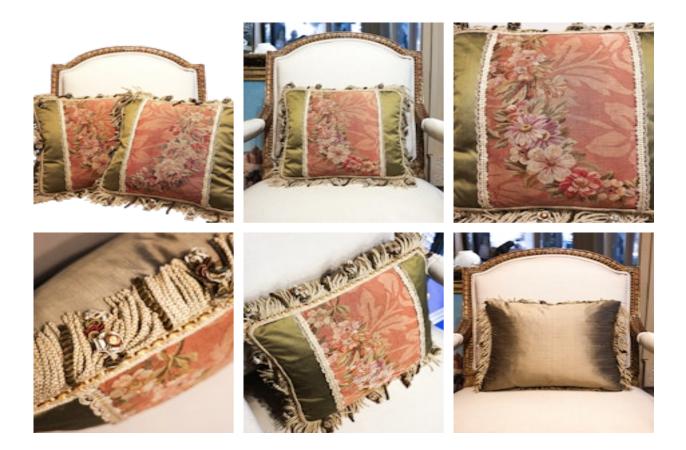

## Downstairs at Grays: A pair of finely woven Beauvais Silk & Wool Handwoven Tapestry Panels. Presented as a pair of fine cushions. Mid - Late 19th Century £745.00

A pair of finely woven Beauvais, Silk & Wool, Hand-woven Tapestry Panels. Presented as a pair of fine cushions, each antique oblong panel mounted on a square panel of later Dupion silk, with matched backing and later "Jasmin" fringe.

Central panels French, Mid - Late 19th Century.

Measurements approximate & over-all.

| Origin | French |
|--------|--------|

| U          |                     |
|------------|---------------------|
| Period     | 19th Century        |
| Condition  | Consistent with age |
| Dimensions | 34cm x 36cm         |