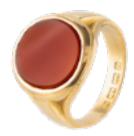

## Carnelian Signet Ring in 18ct Gold | English c.1940s POA

A classic 1940s English signet ring crafted in solid 18ct gold and set with a striking flat-cut carnelian.

The clean, minimal design is timeless, with full English hallmarks confirming its 1948 date.

Its warm gold band and deep orange-red carnelian offer a subtle yet confident statement, perfect for daily wear or as a signature piece.

Size M.

For more information or to purchase this piece online, please visit our website at www.eltonantiquejewellery.com

## ELTONS

Period 1940s

Materials Gold

Main Gemstone Carnelian

Ring Size M

Carat for Gold 18 K

Hallmark english marks

Antique ref: carn\_sig