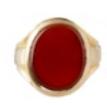

## Carnelian Signet Ring in 18ct Gold | English c.1940s POA

A classic 1940s English signet ring crafted in solid 18ct gold and set with a striking flat-cut carnelian.

The clean, minimal design is timeless, with full English hallmarks confirming its 1948 date.

Its warm gold band and deep orange-red carnelian offer a subtle yet confident statement, perfect for daily wear or as a signature piece.

Size M.

For more information or to purchase this piece online, please visit our website at www.eltonantiquejewellery.com

## ELTONS

Period 1940s

Materials Gold

Main Gemstone Carnelian

Ring Size M

Carat for Gold 18 K

Hallmark english marks

Antique ref: carn\_sig