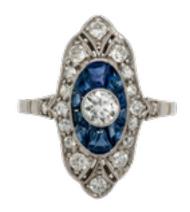

## art deco sapphire and diamond target engagement ring DBGEMS £5,000.00

1920's navette shaped cocktail ring set with an old cut diamond to centre surrounded by graduating faceted sapphires millgrain set and a graduating diamond border with a small pierced out detail. Beautiful hand made galley and low profile to the finger all set in platinum. English circa 1920. Currently finger size N (U.S 6.75). Head size 21.5mm (0.75ct diamond, 0.30ct sapphire)

Origin British
Period 1920s
Style Art Deco
Condition Excellent
Materials Platinum
Main Gemstone Diamond
Secondary
Gemstone Sapphire

Antique ref: 4053