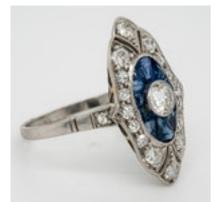

## art deco sapphire and diamond target engagement ring DBGEMS £5,000.00

1920's navette shaped cocktail ring set with an old cut diamond to centre surrounded by graduating faceted sapphires millgrain set and a graduating diamond border with a small pierced out detail. Beautiful hand made galley and low profile to the finger all set in platinum. English circa 1920. Currently finger size N (U.S 6.75). Head size 21.5mm (0.75ct diamond, 0.30ct sapphire)

Origin British
Period 1920s
Style Art Deco
Condition Excellent
Materials Platinum
Main Gemstone Diamond
Secondary
Gemstone Sapphire

Antique ref: 4053