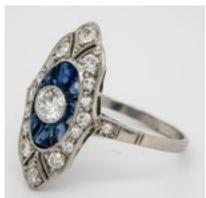

## art deco sapphire and diamond target engagement ring DBGEMS £5,000.00

1920's navette shaped cocktail ring set with an old cut diamond to centre surrounded by graduating faceted sapphires millgrain set and a graduating diamond border with a small pierced out detail. Beautiful hand made galley and low profile to the finger all set in platinum. English circa 1920. Currently finger size N (U.S 6.75). Head size 21.5mm (0.75ct diamond, 0.30ct sapphire)

Origin British
Period 1920s
Style Art Deco
Condition Excellent
Materials Platinum
Main Gemstone Diamond
Secondary
Gemstone Sapphire

Antique ref: 4053