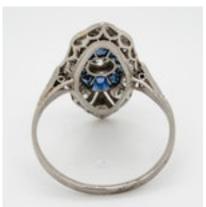

## art deco sapphire and diamond target engagement ring DBGEMS £5,000.00

1920's navette shaped cocktail ring set with an old cut diamond to centre surrounded by graduating faceted sapphires millgrain set and a graduating diamond border with a small pierced out detail. Beautiful hand made galley and low profile to the finger all set in platinum. English circa 1920. Currently finger size N (U.S 6.75). Head size 21.5mm (0.75ct diamond, 0.30ct sapphire)

Origin British
Period 1920s
Style Art Deco
Condition Excellent
Materials Platinum
Main Gemstone Diamond
Secondary
Gemstone Sapphire

Antique ref: 4053