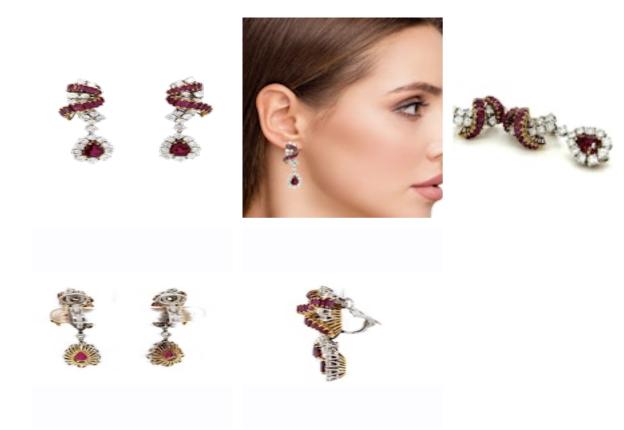

## Stunning pear cut ruby & diamond cluster drop earrings 18k white & yellow gold £8,400.00

This beautiful pear shape ruby & diamond cluster earrings set in 18k white & yellow gold is available to purchase separately or as part of the set with matching ring & necklace

| Condition                   | Excellent     |
|-----------------------------|---------------|
| Materials                   | Gold          |
| Main Gemstone               | Ruby          |
| Main Gemstone<br>Cut        | Pear Cut      |
| Carat for Gold              | 18 K          |
| Main Gemstone<br>Carat      | 6.40          |
| Secondary<br>Gemstone       | Diamond       |
| Secondary<br>Gemstone Carat | 3.20          |
| Secondary<br>Gemstone Cut   | Brilliant Cut |

Antique ref: E100