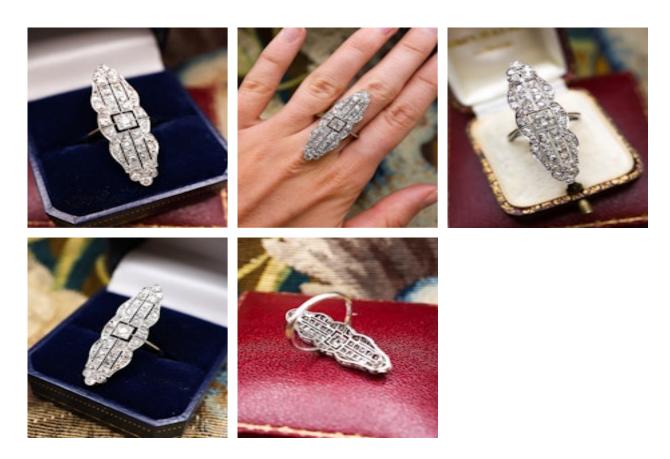

## **STAUS** www.graysantiques.co.uk

Downstairs at Grays: A fine Platinum (stamped), Art Deco Old Europeand Cut Diamond Ring, with approximately 2.90 Carats of G - H Colour, VS1 - VS2 Clarity Diamonds. English. Circa 1930 £7,950.00

A very fine Platinum (stamped), Art Deco Diamond Plaque Ring, a Geometric elongated design granulated set throughout with forty three (43), Old European Cut Natural Diamonds and four (4), Mixed Cut Natural Diamonds.

Accompanied by an independent Gemmologist's report assessing the total Diamond weight as 2.90 Carats (assessed in their mounts), of G - H Colour and VS1 - VS2 Clarity.