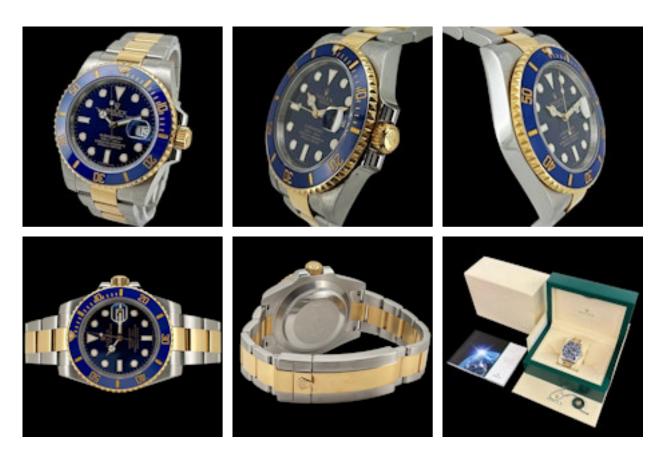

## ROLEX SUBMARINER DATE BLUESY WITH BOX AND ROLEX SERVICE CARD 2019 - 116613LB £9,950.00

Brand: Rolex Model: Submariner Ref. No.: 116613 LB

Year: ca 2016 (Random Serial) Case Material: Steel/Gold Bracelet Material: Steel/Gold

Dial Type: Blue Index Movement: Automatic Original Box: Yes

Original Papers: No (RSC) Warranty: 12 months

Viewings: For viewings in store appointment is required. On some items we might need a 48h notice.