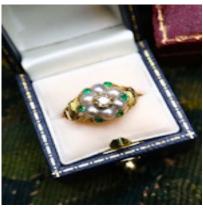

## Downstairs at Grays: A High Carat Yellow Gold Natural Pearl, Emerald & Diamond Cluster Ring Circa 1850 £2,950.00

An exceptional Diamond, Natural Pearl and Emerald high carat (tested) yellow gold cluster ring. Centrally raised claw set with an Old Cut Diamond, surrounded by six fine Natural Pearls and six "closed back set" Emeralds with an engraved spilt shoulder shank with a scrolling foliate overlay design to each side.

**English** 

Circa 1830

Currently sized to "K", may be altered.

Origin British

Period 19th Century

**Condition** Consistent with age

Materials Yellow Gold

Main Gemstone Emerald

Secondary Gemstone

Diamond

Secondary Gemstone Cut

Old Cut

Antique ref: 4504