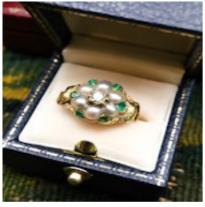

## Downstairs at Grays: A High Carat Yellow Gold Natural Pearl, Emerald & Diamond Cluster Ring Circa 1850 £2,950.00

An exceptional Diamond, Natural Pearl and Emerald high carat (tested) yellow gold cluster ring. Centrally raised claw set with an Old Cut Diamond, surrounded by six fine Natural Pearls and six "closed back set" Emeralds with an engraved spilt shoulder shank with a scrolling foliate overlay design to each side.

**English** 

Circa 1830

Currently sized to "K", may be altered.

Origin British

Period 19th Century

**Condition** Consistent with age

Materials Yellow Gold

Main Gemstone Emerald

Secondary Gemstone

Diamond

Secondary Gemstone Cut

Old Cut

Antique ref: 4504