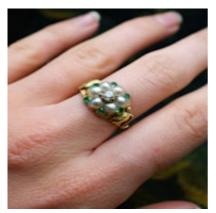

## Downstairs at Grays: A High Carat Yellow Gold Natural Pearl, Emerald & Diamond Cluster Ring Circa 1850 £2,950.00

An exceptional Diamond, Natural Pearl and Emerald high carat (tested) yellow gold cluster ring. Centrally raised claw set with an Old Cut Diamond, surrounded by six fine Natural Pearls and six "closed back set" Emeralds with an engraved spilt shoulder shank with a scrolling foliate overlay design to each side.

**English** 

Circa 1830

Currently sized to "K", may be altered.

Origin British

Period 19th Century

**Condition** Consistent with age

Materials Yellow Gold

Main Gemstone Emerald

Secondary Gemstone

Diamond

Secondary Gemstone Cut

Old Cut

Antique ref: 4504