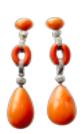

## Art deco coral and diamond drop earrings SKU: 7987 DBGEMS £3,950.00

SKU: 7987

Beautiful and elegant 1930's coral and diamond drop earrings with a 6.5mm round coral top leading to an articulated bezel set diamond, petite diamond line either side of oval coral link, terminating in another diamond bezel collet and 9mm pear shaped coral drop. 18ct white gold. 40mm long. Mid colour coral colour (diamonds 0.22cts)

our shop is just inside the front entrance, see more at our home website www.dbgems.com

Origin British

Period 1930s

Style Art Deco

**Condition** Excellent

Materials White Gold

Main Gemstone Coral

Antique ref: 7987