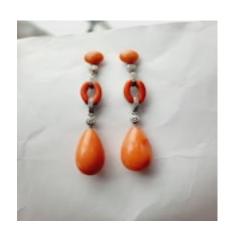

## Art deco coral and diamond drop earrings SKU: 7987 DBGEMS £3,950.00

SKU: 7987

Beautiful and elegant 1930's coral and diamond drop earrings with a 6.5mm round coral top leading to an articulated bezel set diamond, petite diamond line either side of oval coral link, terminating in another diamond bezel collet and 9mm pear shaped coral drop. 18ct white gold. 40mm long. Mid colour coral colour (diamonds 0.22cts)

our shop is just inside the front entrance, see more at our home website www.dbgems.com

Origin British

Period 1930s

Style Art Deco

**Condition** Excellent

Materials White Gold

Main Gemstone Coral

Antique ref: 7987