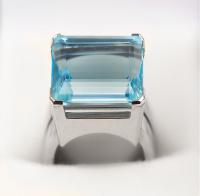

## Vintage Natural Colour Aquamarine Ring mounted in White Gold, English dated 1961. £3,950.00

A substantial 1960's vintage fine natural colour aquamarine ring mounted in 14 carat white gold. The stone is step cut and is worn across the finger. It weighs approximately 13 carats. London hallmark dated 1961.

Stone measures 18mm x 13mm x approximately 13 carats.

UK Ring size N, US ring size 7.

Vintage piece.

20th century, English (London) 1961.

Central London based retailer.

Stock no. 1860

| Origin    | British    |
|-----------|------------|
| Period    | 1960s      |
| Style     | Edwardian  |
| Condition | Excellent  |
| Materials | White Gold |

Main GemstoneAquamarineStone CutEmerald CutRing SizeNCarat for Gold14 KHallmarkLondon and dated 1961

Antique ref: 1860