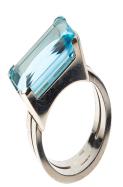

## Vintage Natural Colour Aquamarine Ring mounted in White Gold, English dated 1961. £3,950.00

A substantial 1960's vintage fine natural colour aquamarine ring mounted in 14 carat white gold. The stone is step cut and is worn across the finger. It weighs approximately 13 carats. London hallmark dated 1961.

Stone measures 18mm x 13mm x approximately 13 carats.

UK Ring size N, US ring size 7.

Vintage piece.

20th century, English (London) 1961.

Central London based retailer.

Stock no. 1860

| Origin    | British    |
|-----------|------------|
| Period    | 1960s      |
| Style     | Edwardian  |
| Condition | Excellent  |
| Materials | White Gold |

Main GemstoneAquamarineStone CutEmerald CutRing SizeNCarat for Gold14 KHallmarkLondon and dated 1961

Antique ref: 1860