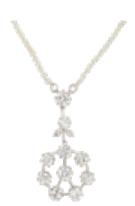

## Diamond Pendant Necklace with Seed Pearls | 5.5ct, 1950s POA

A diamond pendant necklace, made in England c1950s, set with approximately 5.5 carats of brilliant cut diamonds.

The pendant is designed as a geometric floral drop, finely constructed to catch and reflect the light beautifully.

Suspended from a 36cm strand of seed pearls, it sits high on the neckline and is a delicate and beautifully made mid century piece.

Pendant length: 4cm Setting: 18ct gold Diamond clarity: SI

For more information or to purchase this piece online, please visit our website at www.eltonantiquejewellery.com

## ELTONS

Origin British
Period 1950s
Materials Gold
Main Gemstone Diamond
Main Gemstone Clarity

Carat for Gold 18 K

Main Gemstone Carat

5.5 carats

**Dimensions** earls. the seed pearl chain measures 36cm long & the pendant 4cm