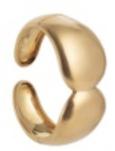

## Sculptural Cuff Bracelet in 18ct Gold | Italian Modernist Design c.1960s POA

A vintage Italian 18ct gold cuff bracelet, made in Italy in the 1960s. Softly domed with a satin finish, and fitted with a discreet integrated hinge, a sign of great craftsmanship.

The inner circumference measures 16.5cm (inner diameter 6cm), suited to a medium wrist.

Hallmarked 750, in keeping with Italian gold standards of the period.

Well-proportioned, beautifully made, and comfortable to wear.