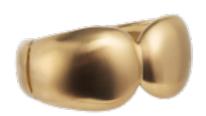

## Sculptural Cuff Bracelet in 18ct Gold | Italian Modernist Design c.1960s POA

A vintage Italian 18ct gold cuff bracelet, made in Italy in the 1960s. Softly domed with a satin finish, and fitted with a discreet integrated hinge, a sign of great craftsmanship.

The inner circumference measures 16.5cm (inner diameter 6cm), suited to a medium wrist.

Hallmarked 750, in keeping with Italian gold standards of the period.

Well-proportioned, beautifully made, and comfortable to wear.