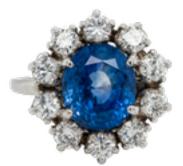

## A Sapphire and Diamond Cluster Ring Offered by The Gilded Lily £8,500.00

An early 20th Century ring which has a lovely Ceylon sapphire to the centre surrounded with white brilliant cut diamonds, all set in a handsome platinum mount.