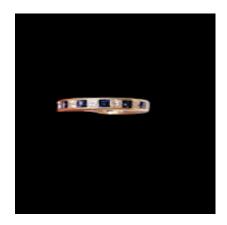

## Garrards sapphire and diamond eternity ring. SKU: 8038 DBGEMS £2,250.00

SKU: 8038

Quality carre sapphires (square cut) alternating with princess cut diamonds channel set in 18ct yellow gold. Signed G&Co London hallmarked 18ct gold 1993. Finger size L 1/2 (U.S 5) 3mm wide. (0.26cts diamonds 0.32cts sapphires)