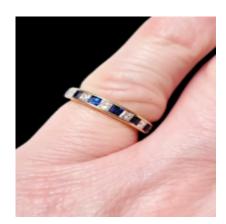

## Garrards sapphire and diamond eternity ring. SKU: 8038 DBGEMS £2,250.00

SKU: 8038

Quality carre sapphires (square cut) alternating with princess cut diamonds channel set in 18ct yellow gold. Signed G&Co London hallmarked 18ct gold 1993. Finger size L 1/2 (U.S 5) 3mm wide. (0.26cts diamonds 0.32cts sapphires)