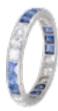

## Sapphire & Diamond Platinum Eternity Ring | Art Deco c.1930s POA

An Art Deco sapphire and diamond platinum eternity ring, set with alternating deep blue sapphires and bright brilliant cut diamonds in a classic channel setting.

The 1930s ring features approximately 0.40 carats of diamonds and 0.60 carats of sapphires, and layers beautifully with other rings.

Ring Size: UK K1/2

Band width: approximately 2.5mm

For more information, pricing, or to purchase online, visit www.eltonantiquejewellery.com, or come and see us downstairs in Grays.

## ELTONS

Origin British
Period 1930s
Materials Platinum
Main Gemstone Diamond
Ring Size K½

Antique ref: etern\_hana