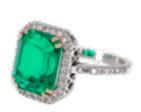

## A Magnificent Emerald Dress Ring Offered by The Gilded Lily £65,000.00

A very fine emerald from the Panjshir Valley in Afghanistan's Hindu Kush set in a platinum ring with a diamond set surround. This emerald is exceptionally clean and displays a great depth of colour with a tone unique to Panjshir. It is certificated by The Gem and Pearl Laboratory, London.

**Emerald Cut** 

**Main Gemstone** 

Clarity

Exceptional

Ring Size

**Main Gemstone** 

Carat

5.23 carats

**Hallmark** Platinum

Secondary

Gemstone

Diamond

Secondary

Gemstone Carat

1.5 carats

Antique ref: 005