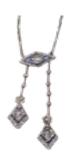

## Antique sapphire and diamond pendant necklace SKU: 7820 DBGEMS £4,500.00

SKU: 7820

Edwardian calibre sapphire and old cut diamond necklace. Portrait lozenge 18.5mm x 11mm of open work set diamonds and geometric calibre sapphires. Two pendant drops of different lengths with a floral top and portrait lozenge design drops 22mm × 9.5mm. One drop 45mm, the other 55mm. Platinum topped 18ct yellow is gold back diamonds 0.70cts sapphires 0.40cts. English circa 1900. See more at our home website www.dbgems.com