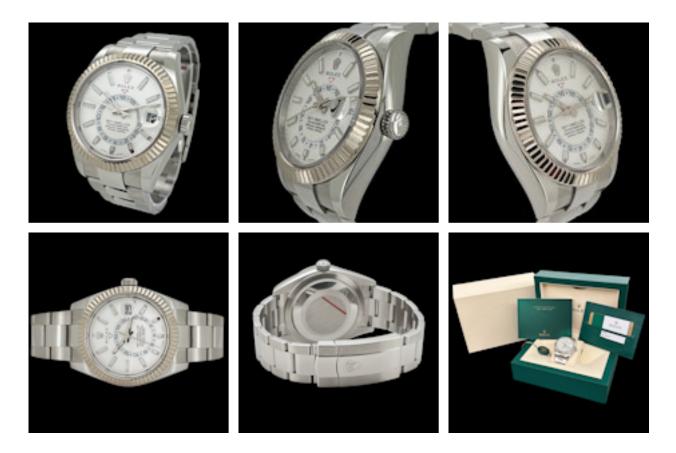

## ROLEX SKY-DWELLER WHITE DIAL FULL SET MINT CONDITION 2019 - 326934 £13,950.00

Brand: Rolex Model: Sky-Dweller Ref. No.: 326934 Year: 2019 Case Material: Steel/Gold Bracelet Material: Stainless Steel Dial Type: White Index Movement: Automatic Original Box: Yes Original Papers: Yes Warranty: 12 months