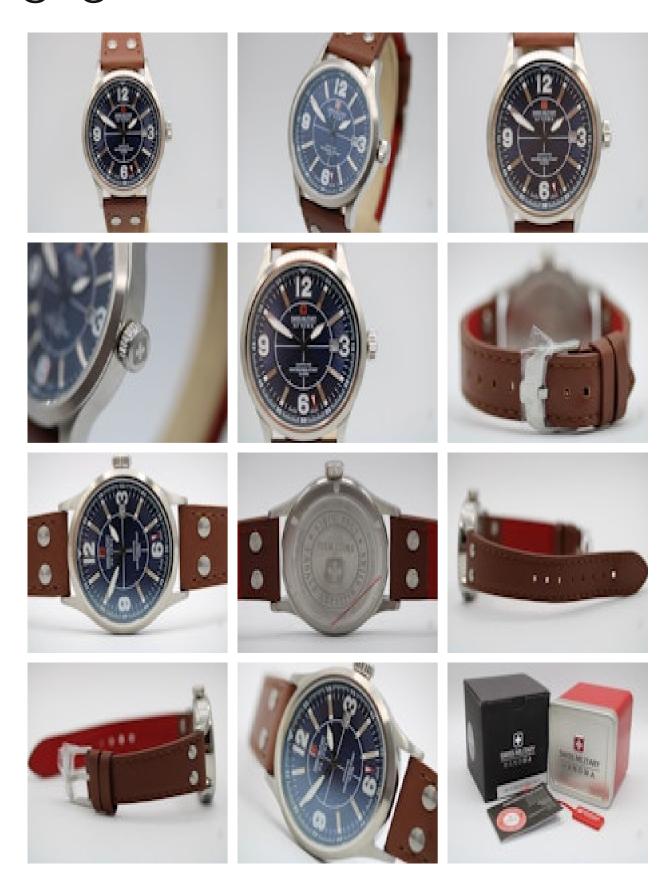

A now discontinued model.

Introducing the Swiss Military Hanowa 06-4280.04.003.10.CH – a refined timepiece that combines Swiss precision engineering with rugged military-inspired design. Whether you're on a mountain trail or navigating a busy workday, this watch is built to handle it all while keeping you looking sharp.

This model features a 42mm round stainless steel case with a deep blue dial accented byluminescent Arabic numerals, markers, and hands for optimal readability in all conditions. The crystalis made from scratch-resistant sapphire glass, ensuring long-lasting clarity and durability.

Powered by a Swiss Quartz movement, this watch offers dependable accuracy with minimal maintenance. A brown genuine leather strap and tang-type steel buckle complete the look, delivering both comfort and classic style.

Model Number: 06-4280.04.003.10.CH Case Diameter: 42mm (approx.) Case Material: Stainless Steel

Dial: Blue with luminescent Arabic numerals, index markers, and hands

Crystal: Sapphire – scratch-resistant

Strap Type: Leather Strap Colour: Brown

Clasp Type: Tang buckle (stainless steel)

Supplied in official Swiss Military box with outer protective sleeve with Certificate of Authenticity & Instruction Manual.