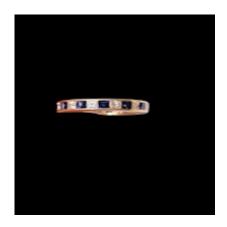

## Garrards sapphire and diamond eternity ring. SKU: 8038 DBGEMS £2,250.00

SKU: 8038

Quality carre sapphires (square cut) alternating with princess cut diamonds channel set in 18ct yellow gold. Signed G&Co London hallmarked 18ct gold 1993. Finger size L 1/2 (U.S 5) 3mm wide. (0.26cts diamonds 0.32cts sapphires)

See more at home website www.dbgems.com

Origin British

Period 1990s

Style Classical

**Condition** Excellent

Materials Gold

Main Gemstone Diamond

**Main Gemstone** 

Cut

**Baguette Cut** 

Ring Size  $L\frac{1}{2}$  Carat for Gold 18 K

Antique ref: 8038