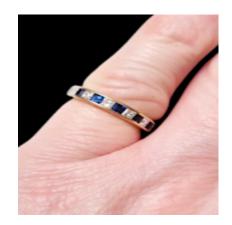

## Garrards sapphire and diamond eternity ring. SKU: 8038 DBGEMS £2,250.00

SKU: 8038

Quality carre sapphires (square cut) alternating with princess cut diamonds channel set in 18ct yellow gold. Signed G&Co London hallmarked 18ct gold 1993. Finger size L 1/2 (U.S 5) 3mm wide. (0.26cts diamonds 0.32cts sapphires)

See more at home website www.dbgems.com

Origin British

Period 1990s

Style Classical

**Condition** Excellent

Materials Gold

Main Gemstone Diamond

**Main Gemstone** 

Cut

**Baguette Cut** 

Ring Size  $L\frac{1}{2}$  Carat for Gold 18 K

Antique ref: 8038