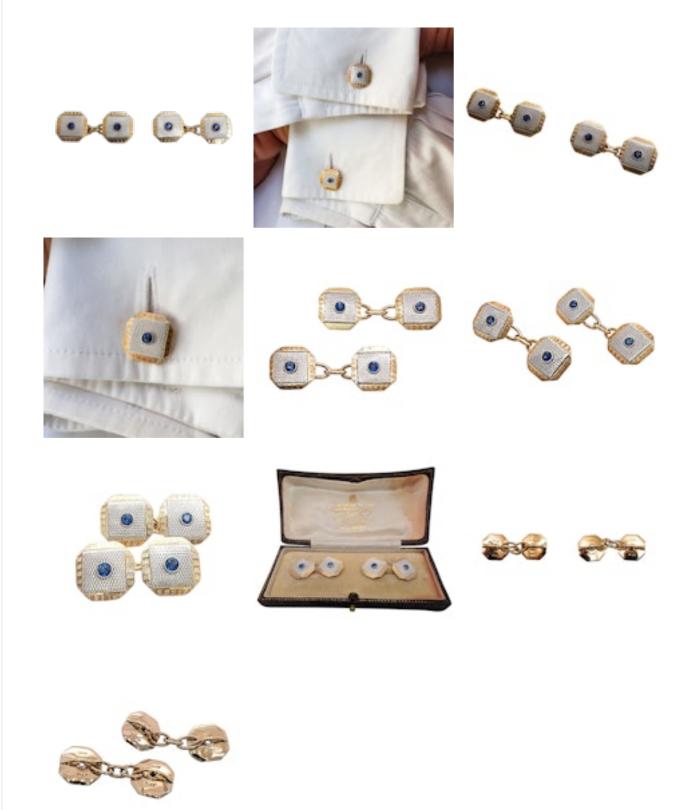

## **grays** www.graysantiques.co.uk

Art Deco Sapphire Platinum and Gold Cufflinks, Circa 1930 £2,800.00

A pair of Art Deco sapphire, platinum and gold cufflinks, each face is set with a round faceted sapphire, in a millegrain edged rub over setting, on an engine turned platinum square, superimposed on an engine turned, gold, cut corner square, stamped 18CT and PLAT, onto the polished backs, with gold chain links, English, circa 1930.

| Origin               | British                                 |
|----------------------|-----------------------------------------|
| Period               | 1930s                                   |
| Style                | Art Deco                                |
| Condition            | Good                                    |
| Materials            | Gold                                    |
| Main Gemstone        | Sapphire                                |
| Main Gemstone<br>Cut | Faceted Cut                             |
| Hallmark             | 18CT and PLAT                           |
| Dimensions           | Length 12.3mm, width 12.14mm. 9.7 grams |
|                      |                                         |

Antique ref: S24325CL2