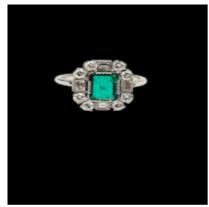

## Emerald and diamond geometric engagement ring SKU: 8055 DBGEMS £3,750.00

SKU: 8055

Unusual geometric designed emerald and diamond cluster ring. Intense vibrant green emerald 7.7mm x 6.5mm x 2.7mm (calculated 0.94cts) surrounded by bezel set baguette cut diamonds and four claw set brilliant cut diamonds (0.60cts) all set in platinum. Head size 13.5mm x 12mm. American circa 1940. Currently finger size M 1/2 (U.S 6.5)