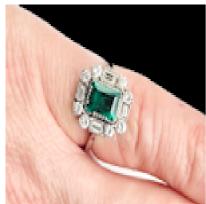

## Emerald and diamond geometric engagement ring SKU: 8055 DBGEMS £3,750.00

SKU: 8055

Unusual geometric designed emerald and diamond cluster ring. Intense vibrant green emerald 7.7mm x 6.5mm x 2.7mm (calculated 0.94cts) surrounded by bezel set baguette cut diamonds and four claw set brilliant cut diamonds (0.60cts) all set in platinum. Head size 13.5mm x 12mm. American circa 1940. Currently finger size M 1/2 (U.S 6.5)