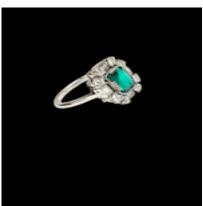

## Emerald and diamond geometric engagement ring SKU: 8055 DBGEMS £3,750.00

SKU: 8055

Unusual geometric designed emerald and diamond cluster ring. Intense vibrant green emerald 7.7mm x 6.5mm x 2.7mm (calculated 0.94cts) surrounded by bezel set baguette cut diamonds and four claw set brilliant cut diamonds (0.60cts) all set in platinum. Head size 13.5mm x 12mm. American circa 1940. Currently finger size M 1/2 (U.S 6.5)