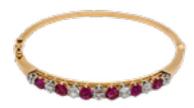

## Victorian Burma ruby and diamond bangle. Certificated POA

Victorian bangle with Burma rubies totalling approx 3.50 ct Diamonds total approx 2.50 ct. Set in 18 ct gold

|                   | Origin                      | British            |
|-------------------|-----------------------------|--------------------|
|                   | Period                      | 19th Century       |
|                   | Style                       | Victorian          |
|                   | Condition                   | Excellent          |
|                   | Materials                   | Gold               |
|                   | Main Gemstone               | Ruby               |
|                   | Main Gemstone<br>Cut        | Round Cut          |
|                   | Carat for Gold              | 18 K               |
|                   | Main Gemstone<br>Carat      | 3.50 ct est. total |
|                   | Secondary<br>Gemstone       | Diamond            |
|                   | Secondary<br>Gemstone Carat | 2.50 ct est. total |
|                   | Secondary<br>Gemstone Cut   | Old Cut            |
| Antique ref: 1903 |                             |                    |