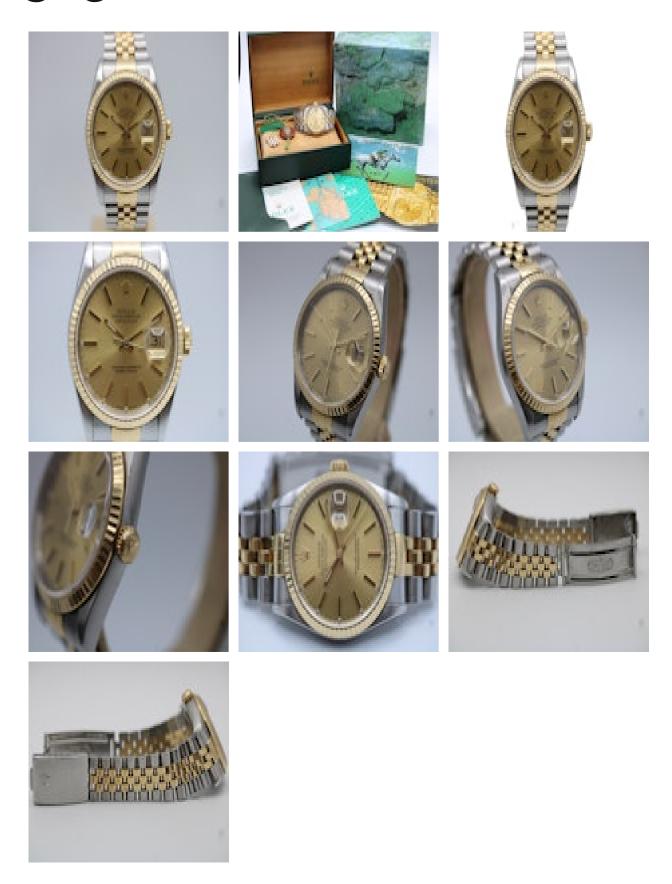

## grays www.graysantiques.co.uk

Rolex Datejust 36 36mm 16233 Full Set 1995 £5,695.00

Watch: Rolex Datejust 16233 Gold Baton Dial 1995 Full Set

Stock Number: CHW6238

Price: £5.695.00

? Rolex Datejust 36 | Steel & Yellow Gold | Fluted Bezel | Gold Dial | 1995 Full Set A beautifully preserved example of one of Rolex's most timeless icons, this Rolex Datejust 16233 is presented in excellent working order, and comes with a rare full set from 1995, including both swing tags, Rolex calendar, three manuals, wallet, and inner/outer boxes. Also included is our 12-month comprehensive warranty for added peace of mind.

Key Features:

Case Size: 36mm stainless steel

Bezel: Solid yellow gold fluted bezel

Dial: Sunburst gold dial with matching gold baton hour markers and hands

Crystal: Sapphire crystal – minor chip near 5 o'clock (edge only)

Movement: Automatic Rolex Calibre 3135 – 48-hour power reserve

Water Resistance: 100 meters

Bracelet: Steel and yellow gold Jubilee - folding clasp; some sag present, unpinned for originality

What's Included:

Original Rolex inner & outer boxes

Original wallet, 3 manuals, both swing tags, calendar

Original Rolex papers dated 1995

12-month seller warranty

Insured worldwide shipping available