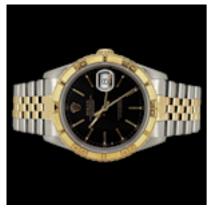

## ROLEX DATEJUST TURN-O-GRAPH 16263 BLACK DIAL STEEL/GOLD £5,500.00

Brand: Rolex

Model: Datejust Turn-O-Graph

Ref. No.: 16263 Year: ca 1996

Case Material: Steel/Gold Bracelet Material: Steel/Gold Dial Type: Black Index Movement: Automatic

**Diameter** 

36mm

Antique ref: world\_time\_682