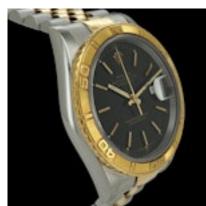

## ROLEX DATEJUST TURN-O-GRAPH 16263 BLACK DIAL STEEL/GOLD £5,500.00

Brand: Rolex

Model: Datejust Turn-O-Graph

Ref. No.: 16263 Year: ca 1996

Case Material: Steel/Gold Bracelet Material: Steel/Gold Dial Type: Black Index Movement: Automatic

**Diameter** 

36mm

Antique ref: world\_time\_682