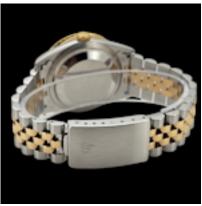

## ROLEX DATEJUST TURN-O-GRAPH 16263 BLACK DIAL STEEL/GOLD £5,500.00

Brand: Rolex

Model: Datejust Turn-O-Graph

Ref. No.: 16263 Year: ca 1996

Case Material: Steel/Gold Bracelet Material: Steel/Gold Dial Type: Black Index Movement: Automatic