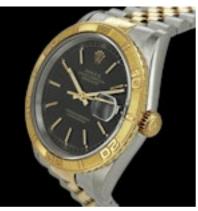

## ROLEX DATEJUST TURN-O-GRAPH 16263 BLACK DIAL STEEL/GOLD £5,500.00

Brand: Rolex

Model: Datejust Turn-O-Graph

Ref. No.: 16263 Year: ca 1996

Case Material: Steel/Gold Bracelet Material: Steel/Gold Dial Type: Black Index Movement: Automatic

**Diameter** 

36mm

Antique ref: world\_time\_682