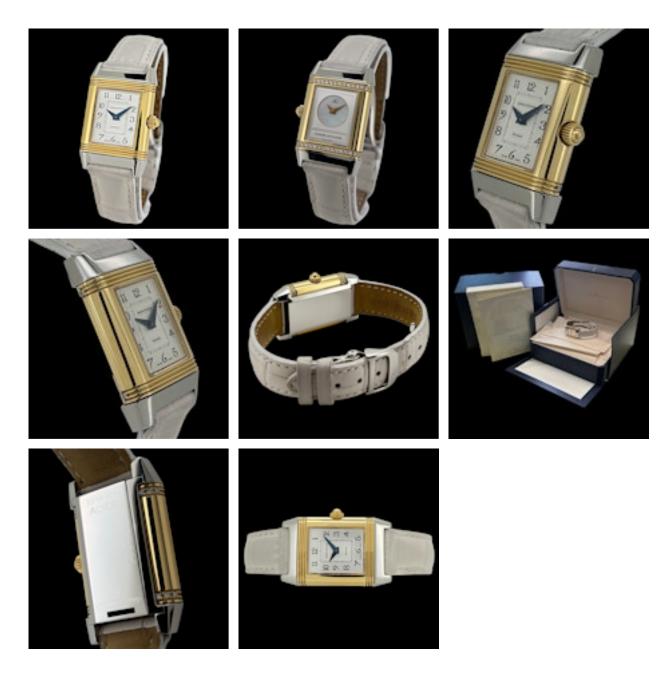

## **grays** www.graysantiques.co.uk

JAEGER LE-COULTRE REVERSO DUETTO STEEL/GOLD DIAMOND MOP 266.5.44 FULL SET 1997 £4,750.00

Brand: Jaeger Le-Coultre Model: Reverso Duetto Ref. No.: 266.5.44

Year: 1997

Case Material: Steel/Gold Bracelet Material: White Leather Dial Type: Silver Arabic Numerals

Movement: Manual Original Box: Yes Original Papers: Yes Warranty: 12 months

Viewings: For viewings in store appointment is required. On some items we might need a 48h notice.

UK Shipping: We offer free royal mail next day delivery on all items up to £3000. All other items willbe shipped via Malca-Amit through Fedex fully ensured. Price will vary depending on the value. Tracking Number will be provided.

**Diameter** 21x33mm

Antique ref: world\_time\_1096