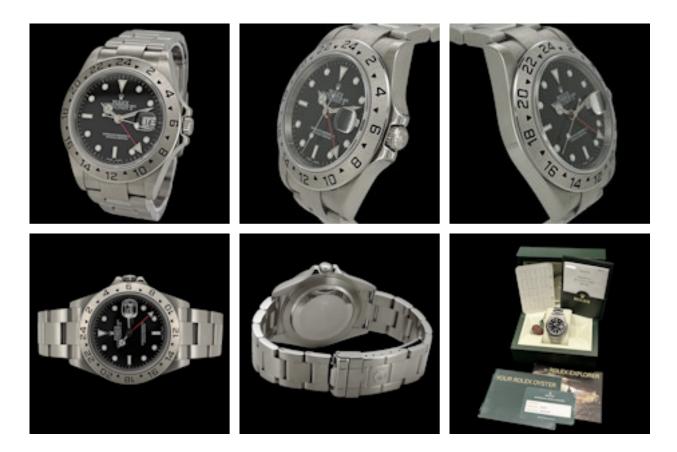

## ROLEX EXPLORER II 16570 NO HOLES CASE FULL SET ROLEX SERVICE 2023 MINT CONDITION £6,650.00

Brand: Rolex Model: Explorer II Ref. No.: 16570 Year: Undated (D series 2006) Case Material: Stainless Steel Bracelet Material: Stainless Steel Dial Type: Black Index Movement: Automatic Original Box: Yes Original Papers: Yes Warranty: 12 months