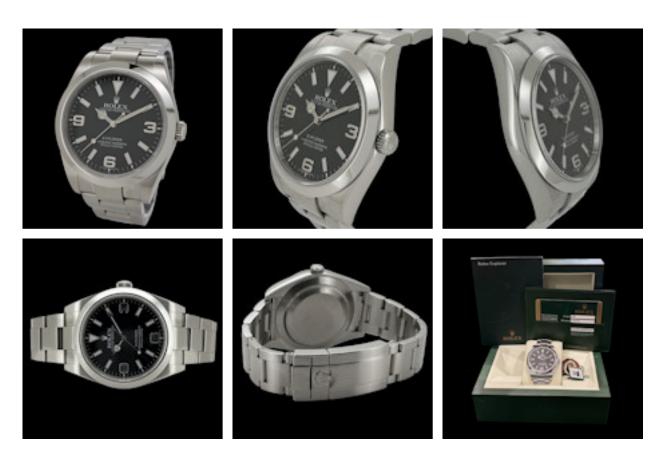

## **ROLEX EXPLORER I 214270 FULL SET 2012 MINT CONDITION** £5,750.00

Brand: Rolex Model: Explorer I Ref. No.: 214270

Year: 2012

Case Material: Stainless Steel Bracelet Material: Stainless Steel Dial Type: Black Index Arabic Quarters

Movement: Automatic Original Box: Yes Original Papers: Yes Warranty: 12 months

Viewings: For viewings in store appointment is required. On some items we might need a 48h notice.

UK Shipping: We offer free royal mail next day delivery on all items up to £3000. All other items will be shipped via Malca-Amit through Fedex fully ensured. Price will vary depending on the value. Tracking Number will be provided.