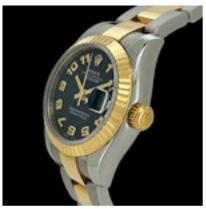

## ROLEX LADY DATEJUST STEEL & GOLD BLUE CONCENTRIC ARABIC DIAL 179173 EXCELLENT CONDITION £5,650.00

Brand: Rolex

Model: Lady Datejust Ref. No.: 179173 Year: ca 2016

Case Material: Steel/Gold Bracelet Material: Steel/Gold Dial Type: Blue Arabic Numerals

Movement: Automatic Original Box: No Original Papers: No Warranty: 12 months

Viewings: For viewings in store appointment is required. On some items we might need a 48h notice.

UK Shipping: We offer free royal mail next day delivery on all items up to £3000. All other items will be shipped via Malca-Amit through Fedex fully ensured. Price will vary depending on the value. Tracking Number will be provided.