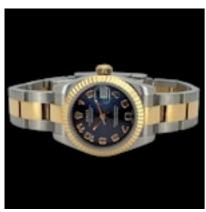

## ROLEX LADY DATEJUST STEEL & GOLD BLUE CONCENTRIC ARABIC DIAL 179173 EXCELLENT CONDITION £5,650.00

Brand: Rolex

Model: Lady Datejust Ref. No.: 179173 Year: ca 2016

Case Material: Steel/Gold Bracelet Material: Steel/Gold Dial Type: Blue Arabic Numerals

Movement: Automatic Original Box: No Original Papers: No Warranty: 12 months

Viewings: For viewings in store appointment is required. On some items we might need a 48h notice.

UK Shipping: We offer free royal mail next day delivery on all items up to £3000. All other items will be shipped via Malca-Amit through Fedex fully ensured. Price will vary depending on the value. Tracking Number will be provided.