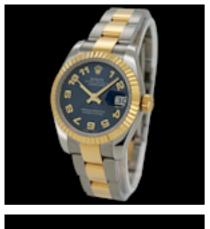

## ROLEX LADY DATEJUST STEEL & GOLD BLUE CONCENTRIC ARABIC DIAL 179173 EXCELLENT CONDITION £5,650.00

Brand: Rolex

Model: Lady Datejust Ref. No.: 179173 Year: ca 2016

Case Material: Steel/Gold Bracelet Material: Steel/Gold Dial Type: Blue Arabic Numerals

Movement: Automatic Original Box: No Original Papers: No Warranty: 12 months

Viewings: For viewings in store appointment is required. On some items we might need a 48h notice.

UK Shipping: We offer free royal mail next day delivery on all items up to £3000. All other items will be shipped via Malca-Amit through Fedex fully ensured. Price will vary depending on the value. Tracking Number will be provided.