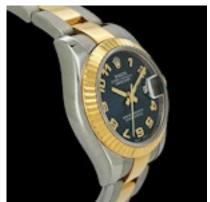

## ROLEX LADY DATEJUST STEEL & GOLD BLUE CONCENTRIC ARABIC DIAL 179173 EXCELLENT CONDITION £5,650.00

Brand: Rolex

Model: Lady Datejust Ref. No.: 179173 Year: ca 2016

Case Material: Steel/Gold Bracelet Material: Steel/Gold Dial Type: Blue Arabic Numerals

Movement: Automatic Original Box: No Original Papers: No Warranty: 12 months

Viewings: For viewings in store appointment is required. On some items we might need a 48h notice.

UK Shipping: We offer free royal mail next day delivery on all items up to £3000. All other items will be shipped via Malca-Amit through Fedex fully ensured. Price will vary depending on the value. Tracking Number will be provided.