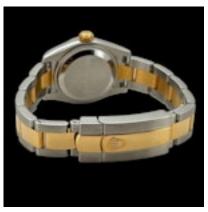

## ROLEX LADY DATEJUST STEEL & GOLD BLUE CONCENTRIC ARABIC DIAL 179173 EXCELLENT CONDITION £5,650.00

Brand: Rolex

Model: Lady Datejust Ref. No.: 179173 Year: ca 2016

Case Material: Steel/Gold Bracelet Material: Steel/Gold Dial Type: Blue Arabic Numerals