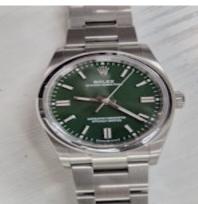

Stars www.graysantiques.co.uk

Rolex Oyster Perpetual 126000 £6,995.00 Watch: Rolex Oyster Perpetual 126000 Stock Number: CHW6279 Price: £6995.00

A fine example of the 36mm Rolex Oyster Perpetual 36mm model reference 126000, as complete a set as you find with not only inner and outer box, manuals, wallet, Warrenty Card dated July 2024 but also original purchase receipt and both swing tags.

Condition wise we have left unpolished and as it is 9/10. A few minor hairlines that could be polished out upon request but left unpolished as some prefer it this way.

36mm stainless steel case with smooth bezel. Original green dial with white luminous baton hour markers that have a silver edge to match the hands and crown. Sapphire scratch resistant crystal that is unblemished. Full length steel oyster bracelet with double folding clasp.