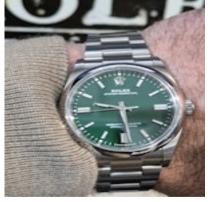

Stars www.graysantiques.co.uk

Rolex Oyster Perpetual 126000 £6,995.00 Watch: Rolex Oyster Perpetual 126000 Stock Number: CHW6279 Price: £6995.00

A fine example of the 36mm Rolex Oyster Perpetual 36mm model reference 126000, as complete a set as you find with not only inner and outer box, manuals, wallet, Warrenty Card dated July 2024 but also original purchase receipt and both swing tags.

Condition wise we have left unpolished and as it is 9/10. A few minor hairlines that could be polished out upon request but left unpolished as some prefer it this way.

36mm stainless steel case with smooth bezel. Original green dial with white luminous baton hour markers that have a silver edge to match the hands and crown. Sapphire scratch resistant crystal that is unblemished. Full length steel oyster bracelet with double folding clasp.

Rolex 3235 calibre movement with 70 hour power reserve.

Balance of a Rolex 5 year warranty.

In stock and available now with next day delivery or collection from our store in Mayfair.

Antique ref: CHW6279