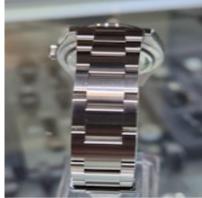

Condition wise we have left unpolished and as it is 9/10. A few minor hairlines that could be polished out upon request but left unpolished as some prefer it this way.

36mm stainless steel case with smooth bezel. Original green dial with white luminous baton hour markers that have a silver edge to match the hands and crown. Sapphire scratch resistant crystal that is unblemished. Full length steel oyster bracelet with double folding clasp.