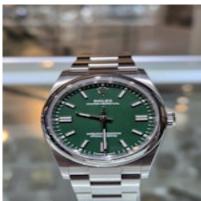

Stars www.graysantiques.co.uk

Rolex Oyster Perpetual 126000 £6,995.00 Watch: Rolex Oyster Perpetual 126000 Stock Number: CHW6279 Price: £6995.00

A fine example of the 36mm Rolex Oyster Perpetual 36mm model reference 126000, as complete a set as you find with not only inner and outer box, manuals, wallet, Warrenty Card dated July 2024 but also original purchase receipt and both swing tags.

Condition wise we have left unpolished and as it is 9/10. A few minor hairlines that could be polished out upon request but left unpolished as some prefer it this way.

36mm stainless steel case with smooth bezel. Original green dial with white luminous baton hour markers that have a silver edge to match the hands and crown. Sapphire scratch resistant crystal that is unblemished. Full length steel oyster bracelet with double folding clasp.