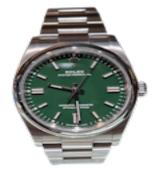

Stars www.graysantiques.co.uk

Rolex Oyster Perpetual 126000 £6,995.00 Watch: Rolex Oyster Perpetual 126000 Stock Number: CHW6279 Price: £6995.00

A fine example of the 36mm Rolex Oyster Perpetual 36mm model reference 126000, as complete a set as you find with not only inner and outer box, manuals, wallet, Warrenty Card dated July 2024 but also original purchase receipt and both swing tags.

Condition wise we have left unpolished and as it is 9/10. A few minor hairlines that could be polished out upon request but left unpolished as some prefer it this way.

36mm stainless steel case with smooth bezel. Original green dial with white luminous baton hour markers that have a silver edge to match the hands and crown. Sapphire scratch resistant crystal that is unblemished. Full length steel oyster bracelet with double folding clasp.