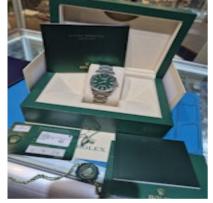

Stars www.graysantiques.co.uk

Rolex Oyster Perpetual 126000 £6,995.00 Watch: Rolex Oyster Perpetual 126000 Stock Number: CHW6279 Price: £6995.00

A fine example of the 36mm Rolex Oyster Perpetual 36mm model reference 126000, as complete a set as you find with not only inner and outer box, manuals, wallet, Warrenty Card dated July 2024 but also original purchase receipt and both swing tags.