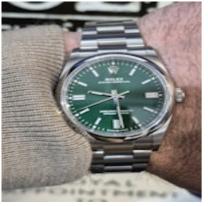

Stars www.graysantiques.co.uk

Rolex Oyster Perpetual 126000 £6,995.00 Watch: Rolex Oyster Perpetual 126000 Stock Number: CHW6279 Price: £6995.00

A fine example of the 36mm Rolex Oyster Perpetual 36mm model reference 126000, as complete a set as you find with not only inner and outer box, manuals, wallet, Warrenty Card dated July 2024 but also original purchase receipt and both swing tags.

Condition wise we have left unpolished and as it is 9/10. A few minor hairlines that could be polished out upon request but left unpolished as some prefer it this way.

36mm stainless steel case with smooth bezel. Original green dial with white luminous baton hour markers that have a silver edge to match the hands and crown. Sapphire scratch resistant crystal that is unblemished. Full length steel oyster bracelet with double folding clasp.

Rolex 3235 calibre movement with 70 hour power reserve.

Balance of a Rolex 5 year warranty.

In stock and available now with next day delivery or collection from our store in Mayfair.

Antique ref: CHW6279