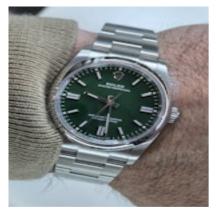

Condition wise we have left unpolished and as it is 9/10. A few minor hairlines that could be polished out upon request but left unpolished as some prefer it this way.

36mm stainless steel case with smooth bezel. Original green dial with white luminous baton hour markers that have a silver edge to match the hands and crown. Sapphire scratch resistant crystal that is unblemished. Full length steel oyster bracelet with double folding clasp.