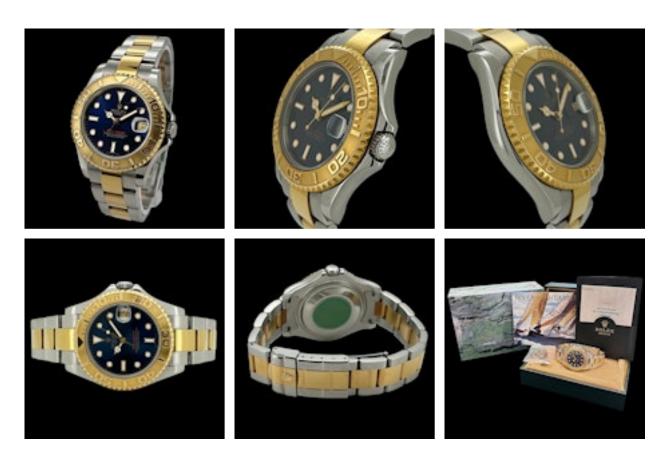

## **ROLEX YACHT-MASTER 68623 STEEL/GOLD FULL SET 2000 MINT CONDITION BLUE DIAL** £6,850.00

Brand: Rolex

Model: Yacht-Master Ref. No.: 68623

Year: 2000

Case Material: Steel/Gold Bracelet Material: Steel/Gold

Dial Type: Blue Index Movement: Automatic Original Box: Yes Original Papers: Yes Warranty: 12 months

Viewings: For viewings in store appointment is required. On some items we might need a 48h notice.

UK Shipping: We offer free royal mail next day delivery on all items up to £3000. All other items will be shipped via Malca-Amit through Fedex fully ensured. Price will vary depending on the value. Tracking Number will be provided.