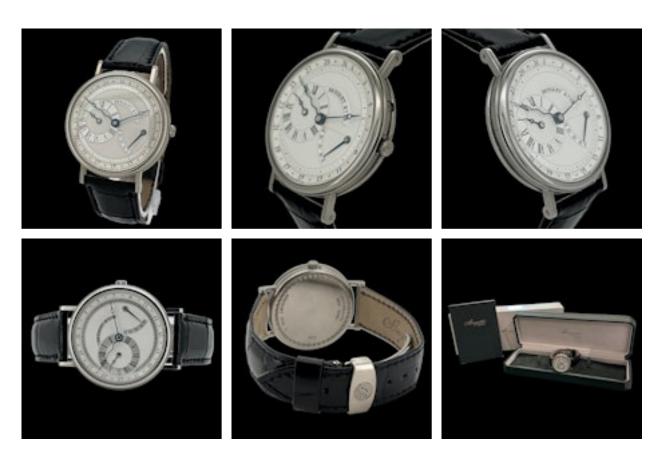

## BREGUET CLASSIQUE DATE POWER RESERVE WHITE GOLD 3680BB/11/986 FULL SET £12,750.00

**Brand: Brequet** 

Model: Classique Power Reserve

Ref. No.: 3680BB/11/986

Year: ca 2000

Case Material: White Gold Bracelet Material: Black Leather Dial Type: Silver Roman Numerals

Movement: Automatic Original Box: Yes

Original Papers: Yes (Undated)

Warranty: 12 months

Viewings: For viewings in store appointment is required. On some items we might need a 48h notice.

UK Shipping: We offer free royal mail next day delivery on all items up to £3000. All other items will be shipped via Malca-Amit through Fedex fully ensured. Price will vary depending on the value. Tracking Number will be provided.