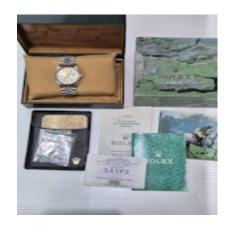

36mm stainless steel case with the steel engine turned bezel the dial on this Datejust is stunning with a natural patina to the silver dial giving a champagne hue.

Fitted to Rolex Jubilee bracelet with double fold clasp to fit a wrist up to 17.5cm with 2 spare links included. Inner and outer box, manual, swing tag, wallet, calendar and original warranty papers dating the watch to 1989 by the first time it was sold. The Serial number is L25XXXX with the papers stamped UK.

Our View - All about the dial with this watch and the fact it has everything accompanying it. A real collectors piece in our view.

Antique ref: CHW6298