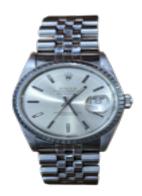

## Rolex Datejust 16220 £5,250.00

Watch: Rolex Datejust 16220 Stock Number: CHW6298

Price: £5250.00

- - Full Professional Images to come this watch has just arrived in stock - -

This Rolex Datejust 16220 is presented exceptionally well and complete in fine working order too! We have chosen to leave unpolished however the watch has been through the workshop running at +4 seconds per day.

36mm stainless steel case with the steel engine turned bezel the dial on this Datejust is stunning with a natural patina to the silver dial giving a champagne hue.

Fitted to Rolex Jubilee bracelet with double fold clasp to fit a wrist up to 17.5cm with 2 spare links included. Inner and outer box, manual, swing tag, wallet, calendar and original warranty papers dating the watch to 1989 by the first time it was sold. The Serial number is L25XXXX with the papers stamped UK.

Automatic movement powered by calibre 3135 giving a power reserve of up to 42 hours. Sapphire scratch resistant crystal.

Condition - We have purposely left unpolished so will show minor blemishes and light scratches however dial is clean as is crystal. Can be polished upon request. We would still consider this watch to be in excellent original condition for a watch of this age as it retains all its edges.