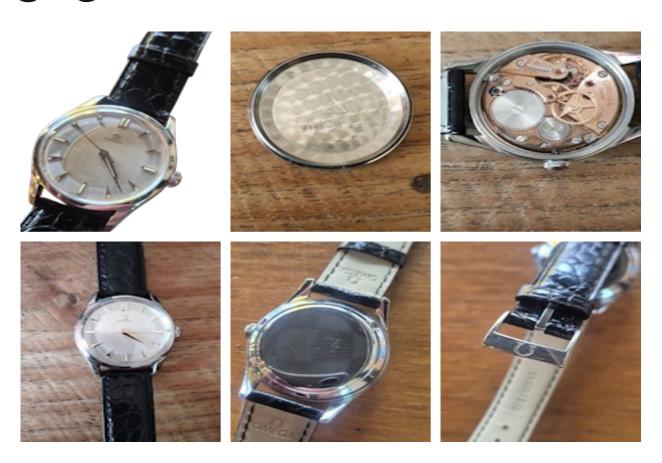

## Omega Classic 2640-8 £1,250.00

Watch: Omega Classic 2640-8 Stock Number: CHW6302

Price: £1250.00

Produced in 1952 as per the serial number this watch is almost 75 years old which is quite incredible when you look closely at it. Maybe the finest example of an early 50's Omega its had a complete overhaul and service with that Calibre 283 manual wind movement working almost as new.

Presented on a new and practically unworn black leather Omega strap with Omega signed buckle along with our 12 month guarantee and next day insured delivery (or viewings in Mayfair, London).

37mm stainless steel case with an exceptional silver dial that has been refinished or added when sent to Omega for a service, what this means is that the hour markers are luminous and the dial is crisp and clean as new bringing a modern twist to a very vintage watch.

Polished steel case with Omega signed crown paired with this new black croc leather Omega strap. A really beautiful vintage watch brought up to modern standards.

Manual wind calibre 283, plexiglass. Running at just - 3 seconds per day! Unreal for a watch of this age.