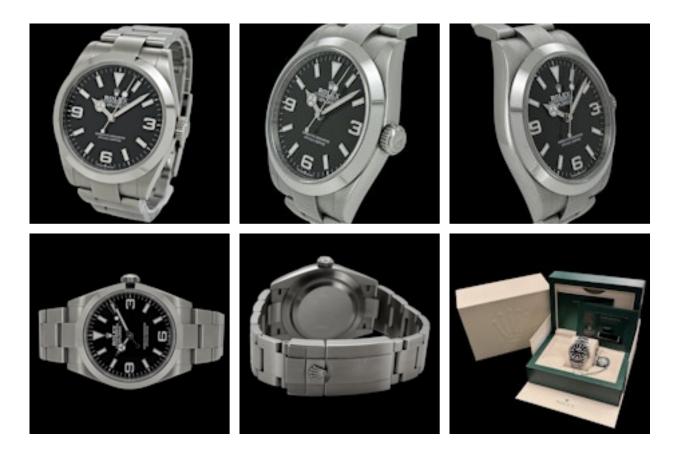

## ROLEX EXPLORER I 40mm FULL SET 2023 - 224270 £6,750.00

Brand: Rolex Model: Explorer I Ref. No.: 224270 Year: 2023 Case Material: Stainless Steel Bracelet Material: Stainless Steel Dial Type: Black Index Arabic Quarters Movement: Automatic Original Box: Yes Original Papers: Yes Warranty: 5 year Rolex