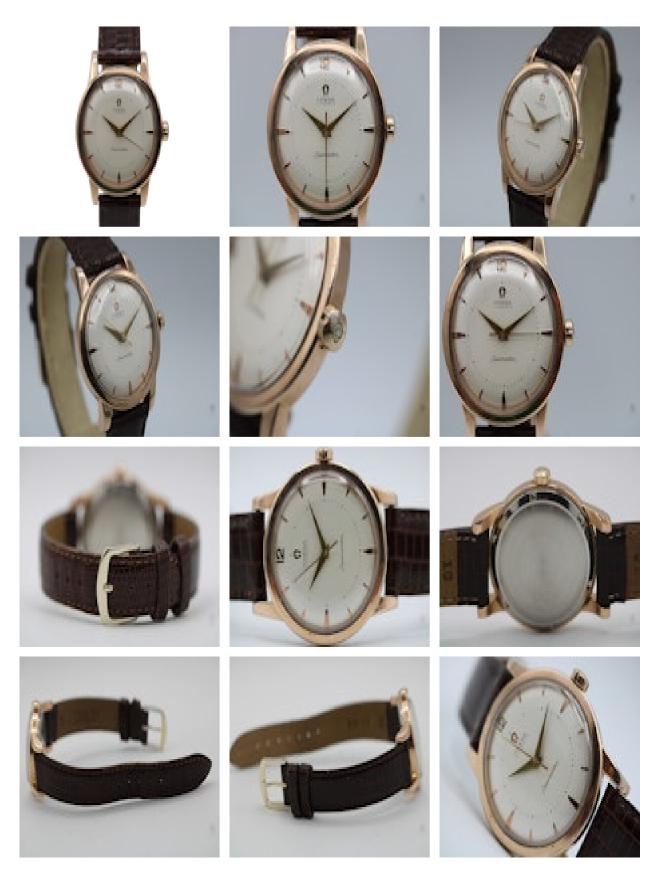

A classic from Omega's golden era, this Omega Seamaster Automatic Ref. 2494-2 is an early and elegant example of the brand's post-war mechanical watchmaking. Likely dating to the early-to-mid 1950s, this piece features a beautifully preserved rose gold-plated stainless steel case and Omega's renowned Calibre 351 "bumper" automatic movement.

With its clean cream dial, applied gold-tone hour markers, and sweeping second hand, the Ref. 2494-2 embodies the timeless minimalist design that defines mid-century Omega. The domed acryliccrystal and dauphine hands add charm and authenticity, while the watch is fitted to a new crocodile-grain brown leather strap, completing the vintage look.

**Key Features** 

Model: Omega Seamaster Automatic

Reference: 2494-2

Movement: Omega Calibre 351 bumper automatic (17 jewels)

Case Size: Approx. 34mm (excluding crown)
Case Material: Gold-plated stainless steel
Dial: Cream with applied gold-tone hour markers

Crystal: Domed acrylic (vintage correct)

Strap: New brown leather strap with crocodile grain finish

Crown: Unsigned

Water Resistance: Not guaranteed due to age

Circa: 1952-1955

Condition

Dial: Original and clean with light vintage patina

Case: Light wear consistent with age – no major dents or deep scratches

Crystal: Clear, minor surface wear only Movement: Runs well (Cal. 351)

Strap: New aftermarket leather strap, excellent condition

Rating: 8.5/10 overall - great condition for age