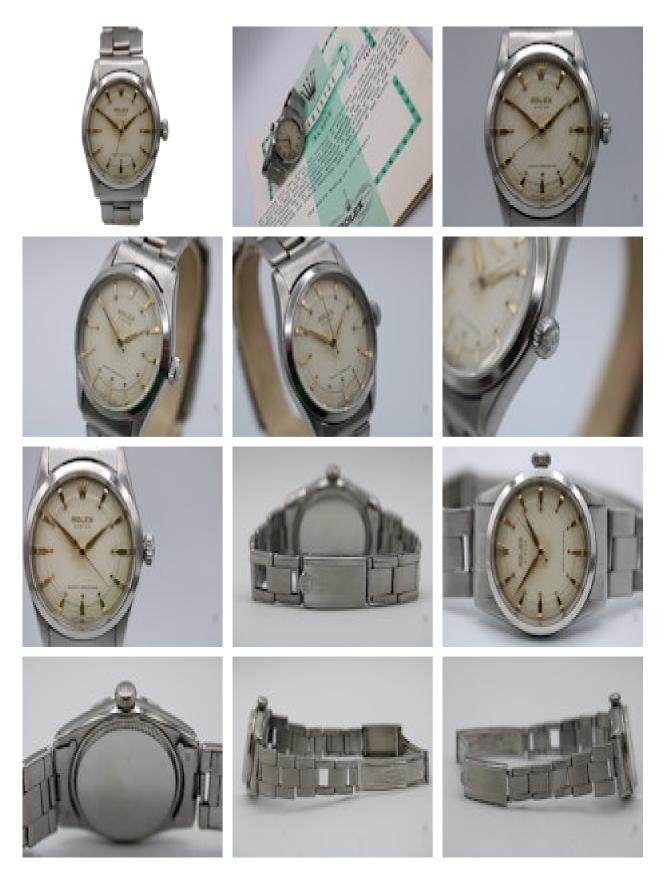

## **grays** www.graysantiques.co.uk

Rolex 6282 Oyster Precision 1956 with papers and original bracelet £3,995.00

Watch: Rolex Oyster 6282 Stock Number: CHW6314

Price: £3995.00

What a rare and interesting find, this Rolex Oyster 6282 dates back to 1956 being sold in March atthe Fayid shopping centre in the middle east. We know this how? Its complete with the original Rolex Guarantee papers!

What's more than watch from the 1950's being with its original papers is the rare and unique dial on the watch. Off white or creamy colour that has naturally aged over the years the hands and the hour markers and gold coloured as is the Rolex name on the dial. Marked 'Swiss Made ' and 'Shock-Resistant'.

Working fine at +20 seconds per day. 34mm stainless steel case with smooth steel bezel. Rolex signed crown. Fitted to a Rolex steel bracelet that shows some signs of age but is perfectly usable. This is the riveted expandable bracelet thought to be original to the watch and will fit a wrist to 17.5cm.

Manual wind, Calibre 710.

Condition - Exceptional for the age of this watch. Dial shows natural discolouration and bracelet shows wear as described but overall and considering the age we think this watch is exceptional.

Original bracelet, dial and papers for a watch from 1956! Further just look at that beautiful dial.

Antique ref: CHW6314