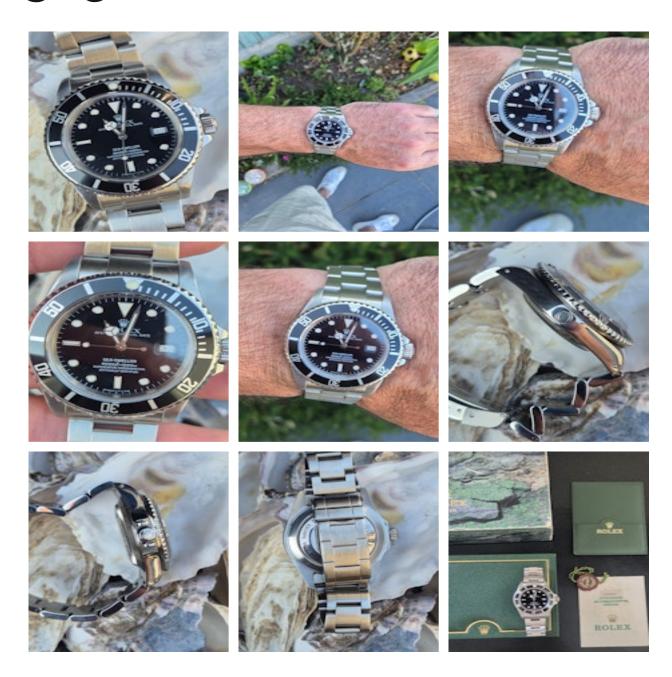

## grays www.graysantiques.co.uk

Rolex Sea-Dweller 4000 16600 £7,350.00

Watch: Rolex Sea Dweller 16600

Stock Number: CHW6331

Price: £7350.00

Rolex Sea-Dweller 16600 | 1993 Production / 1995 Sale | Full Set | Immaculate Condition | Swiss T-25 Dial

A true classic from Rolex's professional dive watch lineage, this Rolex Sea-Dweller Ref. 16600 is offered in exceptional condition, just back from a light polish and full service inspection. Originally produced in 1993 (as confirmed by serial number) and sold in 1995, this example is presented as a full set — complete with original inner and outer box, Rolex Guarantee papers, wallet, and booklet.

This piece is pressure tested, had its seals replaced, and is running within 1–2 seconds/day, covered by our 12-month in-house warranty.

? Key Features Model: Sea-Dweller Reference: 16600

Production Year: 1993 (per serial) First Sold: 1995 (per Guarantee papers)

Dial: Swiss T-25 black dial with date at 3 o'clock

Bracelet: Original Rolex Oyster bracelet with diver's extension

Wrist Size: Fits up to 18cm

Condition

Case & Bezel: Immaculate — 9/10 Crystal: Clear and scratch-free

Dial & Hands: Original and untouched, Swiss T-25 version

Bracelet: Excellent condition with minimal wear

Performance: Within 1-2 seconds/day