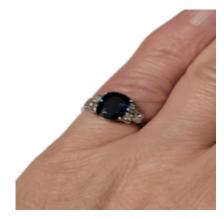

## Sapphire and diamond engagement ring SKU: 8288 DBGEMS £7,500.00

SKU: 8288

Lovely 9.6mm x 7.7mm x 3.9mm (2.33ct) cushion cut sapphire with princess cut diamond shoulders (0.30cts) set in platinum. English circa 1970. Currently finger size L (U.S 6) See more at home website www.dbgems.com