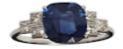

## Sapphire and diamond engagement ring SKU: 8288 DBGEMS £7,500.00

SKU: 8288

Lovely 9.6mm x 7.7mm x 3.9mm (2.33ct) cushion cut sapphire with princess cut diamond shoulders (0.30cts) set in platinum. English circa 1970. Currently finger size L (U.S 6) See more at home website www.dbgems.com