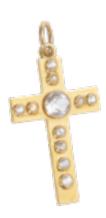

## 18ct Gold Pearl & Rock Crystal Cross Pendant | English c.1920s POA

A very chic early Art Deco cross pendant from the 1920s, made from rich 18ct yellow gold.

At the centre sits a luminous rose cut rock crystal, bezel set and framed by four seed pearls and six additional rose cut rock crystals

Measuring: 2.6cm x 4.5cm

For more information, pricing, or to purchase online, visit www.eltonantiquejewellery.com, or come and see us downstairs in Grays.

## ELTONS

Origin British
Period 1920s
Materials Gold

Main Gemstone Rock Crystal

Carat for Gold 18 K

**Dimensions** 2.6cm x 4.5cm

Secondary Gemstone

Antique ref: rc\_cr