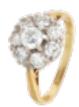

## **18ct Gold Diamond Cluster Ring | English c.1970s POA**

A gorgeous 18ct gold diamond cluster ring, set with approximately 0.90 carats of bright diamonds in a raised floral design. English, c.1970s. UK size H. Diamond colour J, clarity VS.

## ELTONS

Origin British
Period 1970s

Materials Gold

Main Gemstone Diamond

**Main Gemstone** 

Clarity

VS

Ring Size H

Carat for Gold 18 K

**Main Gemstone** 

Carat

0.90 carats

**Main Diamond** 

Colour

J

Hallmark 18CT