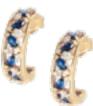

## Sapphire and Diamond Earrings | 18ct Gold | English 1991 POA

Made in England in 1991, this elegant pair of 18ct gold earrings features alternating oval cut sapphires and round brilliant cut diamonds, claw set in a pierced openwork design.

The sapphires total approximately 0.60 carats, and the diamonds a further 0.30 carats.

A timeless half hoop shape with secure post fittings.

Matching eternity ring available.

For full details, current pricing, or to purchase online, visit:

## ELTONS

| Origin                | British      |
|-----------------------|--------------|
| Period                | 1990s        |
| Materials             | Gold         |
| Main Gemstone         | Sapphire     |
| Main Gemstone<br>Cut  | Marquise Cut |
| Carat for Gold        | 18 K         |
| Secondary<br>Gemstone | Diamond      |

Antique ref: Sapphear