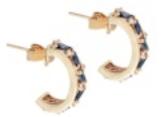

## Sapphire and Diamond Earrings | 18ct Gold | English 1991 POA

Made in England in 1991, this elegant pair of 18ct gold earrings features alternating oval cut sapphires and round brilliant cut diamonds, claw set in a pierced openwork design.

The sapphires total approximately 0.60 carats, and the diamonds a further 0.30 carats.

A timeless half hoop shape with secure post fittings.

Matching eternity ring available.

For full details, current pricing, or to purchase online, visit:

## ELTONS

| Origin                | British      |
|-----------------------|--------------|
| Period                | 1990s        |
| Materials             | Gold         |
| Main Gemstone         | Sapphire     |
| Main Gemstone<br>Cut  | Marquise Cut |
| Carat for Gold        | 18 K         |
| Secondary<br>Gemstone | Diamond      |

Antique ref: Sapphear