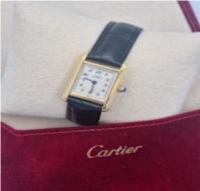

This beautiful Cartier Tank Vermeil is truly something special. Recently fully serviced, freshly gold replated, and fitted to a brand-new black leather strap, this rare reference 5057001 is in excellent condition throughout and presented with a Cartier pouch for safekeeping.

Key Features: Brand: Cartier Model: Tank Vermeil Reference: 5057001 Movement: Quartz (battery powered) Case: Vermeil (gold-plated 925 sterling silver) Case Size: 20mm x 28mm Dial: White with rare Arabic numerals Hands: Blued steel Crystal: Mineral Strap: New unworn black leather (generic) Clasp: Matching gold-tone buckle Water Resistance: Not water-resistant Condition: Excellent – full service, recent gold replating Presentation: Cartier pouch included