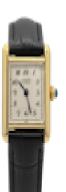

This beautiful Cartier Tank Vermeil is truly something special. Recently fully serviced, freshly gold replated, and fitted to a brand-new black leather strap, this rare reference 5057001 is in excellent condition throughout and presented with a Cartier pouch for safekeeping.

A hard-to-find dial configuration distinguishes this watch — featuring a clean white face with Arabic numerals instead of the traditional Roman layout. The signature Cartier blue sword hands and classic Tank rectangular profile bring timeless elegance to this piece.

The 20mm x 28mm case is gold-plated over sterling silver (vermeil), with a polished finish, clear mineral crystal, and a quartz movement inside for fuss-free accuracy. While elegant and stylish, please note this model is not water-resistant.