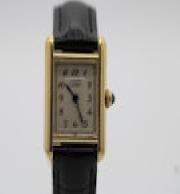

A hard-to-find dial configuration distinguishes this watch — featuring a clean white face with Arabic numerals instead of the traditional Roman layout. The signature Cartier blue sword hands and classic Tank rectangular profile bring timeless elegance to this piece.

The 20mm x 28mm case is gold-plated over sterling silver (vermeil), with a polished finish, clear mineral crystal, and a quartz movement inside for fuss-free accuracy. While elegant and stylish, please note this model is not water-resistant.