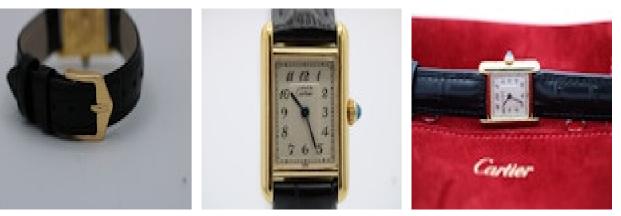

This beautiful Cartier Tank Vermeil is truly something special. Recently fully serviced, freshly gold replated, and fitted to a brand-new black leather strap, this rare reference 5057001 is in excellent condition throughout and presented with a Cartier pouch for safekeeping.

A hard-to-find dial configuration distinguishes this watch — featuring a clean white face with Arabic numerals instead of the traditional Roman layout. The signature Cartier blue sword hands and classic Tank rectangular profile bring timeless elegance to this piece.

The 20mm x 28mm case is gold-plated over sterling silver (vermeil), with a polished finish, clear mineral crystal, and a quartz movement inside for fuss-free accuracy. While elegant and stylish, please note this model is not water-resistant.

Key Features: Brand: Cartier Model: Tank Vermeil Reference: 5057001 Movement: Quartz (battery powered) Case: Vermeil (gold-plated 925 sterling silver) Case Size: 20mm x 28mm Dial: White with rare Arabic numerals Hands: Blued steel Crystal: Mineral Strap: New unworn black leather (generic) Clasp: Matching gold-tone buckle Water Resistance: Not water-resistant Condition: Excellent – full service, recent gold replating Presentation: Cartier pouch included