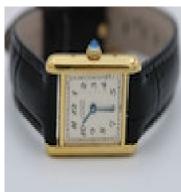

A hard-to-find dial configuration distinguishes this watch — featuring a clean white face with Arabic numerals instead of the traditional Roman layout. The signature Cartier blue sword hands and classic Tank rectangular profile bring timeless elegance to this piece.

The 20mm x 28mm case is gold-plated over sterling silver (vermeil), with a polished finish, clear mineral crystal, and a quartz movement inside for fuss-free accuracy. While elegant and stylish, please note this model is not water-resistant.