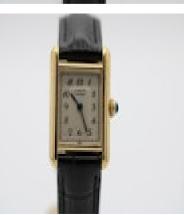

This beautiful Cartier Tank Vermeil is truly something special. Recently fully serviced, freshly gold replated, and fitted to a brand-new black leather strap, this rare reference 5057001 is in excellent condition throughout and presented with a Cartier pouch for safekeeping.

A hard-to-find dial configuration distinguishes this watch — featuring a clean white face with Arabic numerals instead of the traditional Roman layout. The signature Cartier blue sword hands and classic Tank rectangular profile bring timeless elegance to this piece.

The 20mm x 28mm case is gold-plated over sterling silver (vermeil), with a polished finish, clear mineral crystal, and a quartz movement inside for fuss-free accuracy. While elegant and stylish, please note this model is not water-resistant.

Key Features: Brand: Cartier Model: Tank Vermeil Reference: 5057001 Movement: Quartz (battery powered) Case: Vermeil (gold-plated 925 sterling silver) Case Size: 20mm x 28mm Dial: White with rare Arabic numerals Hands: Blued steel Crystal: Mineral Strap: New unworn black leather (generic) Clasp: Matching gold-tone buckle Water Resistance: Not water-resistant Condition: Excellent – full service, recent gold replating Presentation: Cartier pouch included