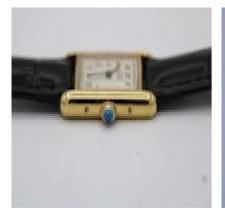

A hard-to-find dial configuration distinguishes this watch — featuring a clean white face with Arabic numerals instead of the traditional Roman layout. The signature Cartier blue sword hands and classic Tank rectangular profile bring timeless elegance to this piece.

The 20mm x 28mm case is gold-plated over sterling silver (vermeil), with a polished finish, clear mineral crystal, and a quartz movement inside for fuss-free accuracy. While elegant and stylish, please note this model is not water-resistant.

Key Features: Brand: Cartier Model: Tank Vermeil Reference: 5057001 Movement: Quartz (battery powered) Case: Vermeil (gold-plated 925 sterling silver) Case Size: 20mm x 28mm Dial: White with rare Arabic numerals Hands: Blued steel Crystal: Mineral Strap: New unworn black leather (generic) Clasp: Matching gold-tone buckle Water Resistance: Not water-resistant Condition: Excellent – full service, recent gold replating Presentation: Cartier pouch included