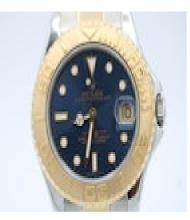

35mm stainless steel case with yellow gold coloured rotating bezel. Navy blue dial with whote hour markers with gold outline, gold hands. Date window at 3.

Fitted to a gold and steel original Rolex Oyster bracelet with 11 links and a double fold clasp.

Condition -

Bezel - Excellent for age Crystal - Blemish Free Dial - Unmarked Bracelet - Exceptional for year Case - 9/10 Excellent

Automatic 2235 calibre movement giving a power reserve of up to 42 hours. Pressure tested to 100 meters, time tested to be within +/- 5 seconds per day.