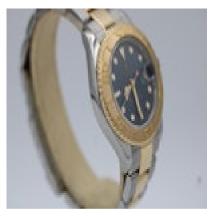

35mm stainless steel case with yellow gold coloured rotating bezel. Navy blue dial with whote hour markers with gold outline, gold hands. Date window at 3.

Fitted to a gold and steel original Rolex Oyster bracelet with 11 links and a double fold clasp.

Condition -

Bezel - Excellent for age Crystal - Blemish Free Dial - Unmarked Bracelet - Exceptional for year Case - 9/10 Excellent

Automatic 2235 calibre movement giving a power reserve of up to 42 hours. Pressure tested to 100 meters, time tested to be within +/- 5 seconds per day.