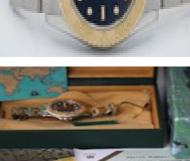

Recent full polish and service this watch is in outstanding condition.

Accompanied with in addition to our 12 month guarantee and insured next day shipping (collection Mayfair, London):

- Inner and outer box
- Wallet
- Swing Tag
- Manuals
- Documented Rolex service from 2004

35mm stainless steel case with yellow gold coloured rotating bezel. Navy blue dial with whote hour markers with gold outline, gold hands. Date window at 3.

Fitted to a gold and steel original Rolex Oyster bracelet with 11 links and a double fold clasp.