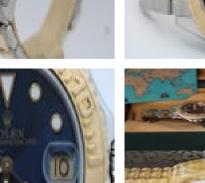

Rolex Yachtmaster 68623 £5,981.00

Watch: Rolex Yachtmaster 68623 Stock Number: CHW6351 Price: £5981.00

An incredible complete set of this Rolex Yachtmaster 68623 with the lesser seen navy blue dial. Produced in either 1995 or 1996 (as per the serial number) and first sold in Goldsmiths in 1997.

35mm stainless steel case with yellow gold coloured rotating bezel. Navy blue dial with whote hour markers with gold outline, gold hands. Date window at 3.

Fitted to a gold and steel original Rolex Oyster bracelet with 11 links and a double fold clasp.

Condition -

Bezel - Excellent for age Crystal - Blemish Free Dial - Unmarked Bracelet - Exceptional for year Case - 9/10 Excellent

Automatic 2235 calibre movement giving a power reserve of up to 42 hours. Pressure tested to 100 meters, time tested to be within +/- 5 seconds per day.