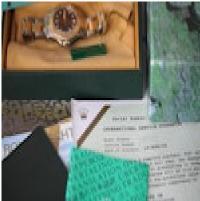

Rolex Yachtmaster 68623 £5,981.00

Watch: Rolex Yachtmaster 68623 Stock Number: CHW6351 Price: £5981.00

An incredible complete set of this Rolex Yachtmaster 68623 with the lesser seen navy blue dial. Produced in either 1995 or 1996 (as per the serial number) and first sold in Goldsmiths in 1997.

Recent full polish and service this watch is in outstanding condition.

Accompanied with in addition to our 12 month guarantee and insured next day shipping (collection Mayfair, London):

- Inner and outer box
- Wallet
- Swing Tag
- Manuals
- Documented Rolex service from 2004

Our View - Incredible opportunity, rare full collectors set.

Antique ref: CHW6351