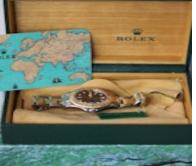

35mm stainless steel case with yellow gold coloured rotating bezel. Navy blue dial with whote hour markers with gold outline, gold hands. Date window at 3.

Fitted to a gold and steel original Rolex Oyster bracelet with 11 links and a double fold clasp.

Condition -

Bezel - Excellent for age Crystal - Blemish Free Dial - Unmarked Bracelet - Exceptional for year Case - 9/10 Excellent

Automatic 2235 calibre movement giving a power reserve of up to 42 hours. Pressure tested to 100 meters, time tested to be within +/- 5 seconds per day.