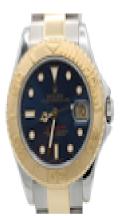

35mm stainless steel case with yellow gold coloured rotating bezel. Navy blue dial with whote hour markers with gold outline, gold hands. Date window at 3.

Fitted to a gold and steel original Rolex Oyster bracelet with 11 links and a double fold clasp.

Condition -

Bezel - Excellent for age Crystal - Blemish Free Dial - Unmarked Bracelet - Exceptional for year Case - 9/10 Excellent

Automatic 2235 calibre movement giving a power reserve of up to 42 hours. Pressure tested to 100 meters, time tested to be within +/- 5 seconds per day.