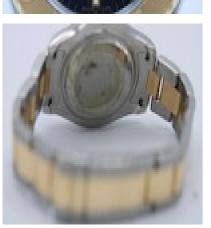

35mm stainless steel case with yellow gold coloured rotating bezel. Navy blue dial with whote hour markers with gold outline, gold hands. Date window at 3.

Fitted to a gold and steel original Rolex Oyster bracelet with 11 links and a double fold clasp.

Condition -

Bezel - Excellent for age Crystal - Blemish Free Dial - Unmarked Bracelet - Exceptional for year Case - 9/10 Excellent

Automatic 2235 calibre movement giving a power reserve of up to 42 hours. Pressure tested to 100 meters, time tested to be within +/- 5 seconds per day.