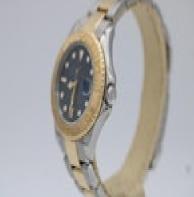

35mm stainless steel case with yellow gold coloured rotating bezel. Navy blue dial with whote hour markers with gold outline, gold hands. Date window at 3.

Fitted to a gold and steel original Rolex Oyster bracelet with 11 links and a double fold clasp.

Condition -

Bezel - Excellent for age Crystal - Blemish Free Dial - Unmarked Bracelet - Exceptional for year Case - 9/10 Excellent

Automatic 2235 calibre movement giving a power reserve of up to 42 hours. Pressure tested to 100 meters, time tested to be within +/- 5 seconds per day.