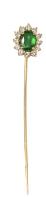

## Vintage Emerald Tie or Lapel Pin with Diamond Surround, English circa 1970. £1,250.00

Vintage tie or lapel pin set with an oval emerald centre and a surround of twelve brilliant cut diamonds. Mounted in 18 carat yellow gold. Identical to a ruby and diamond tie pin also in my collection which were made at the same time by the same company.

Measures 8mm in width x 12mm in height.

1970's Vintage piece.

20th century, English circa 1970.

Central London based retailer.

Stock no.1637-6

Origin British

Period 1970s

Style Mid-Century

**Condition** Excellent

Materials Yellow Gold

Main Gemstone Emerald

**Main Gemstone** 

Cut

**Oval Cut** 

Carat for Gold 18 K

**Dimensions** 8mm in width x 12mm in height