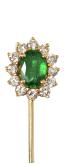

## Vintage Emerald Tie or Lapel Pin with Diamond Surround, English circa 1970. £1,250.00

Vintage tie or lapel pin set with an oval emerald centre and a surround of twelve brilliant cut diamonds. Mounted in 18 carat yellow gold. Identical to a ruby and diamond tie pin also in my collection which were made at the same time by the same company.

Measures 8mm in width x 12mm in height.

1970's Vintage piece.

20th century, English circa 1970.

Central London based retailer.

Stock no.1637-6

Origin British

Period 1970s

Style Mid-Century

**Condition** Excellent

Materials Yellow Gold

Main Gemstone Emerald

**Main Gemstone** 

Cut

**Oval Cut** 

Carat for Gold 18 K

**Dimensions** 8mm in width x 12mm in height