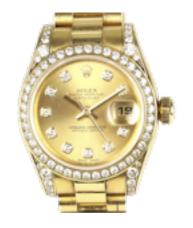

## grays www.graysantiques.co.uk

TIMESPEC

TIMESPEC

TIMESPEC

Rolex | Lady-Datejust | 26mm | Model 179158 | 18K Yellow Gold | Diamond case | Year 2007 £20,995.00

Rolex Oyster Perpetual lady-Datejust. 18K Yellow Gold and Diamond case. 26mm

Model: 179158

Serial Z246xxx

Year 2007

Rolex box and Papers

Rolex Oyster Perpetual Datejust, round 26mm 18ct yellow gold case.

Featuring a factory set diamond bezel and lugs, champagne dial, with diamond dot hour markers, with date aperture at 3 o'clock, sapphire crystal, screw-down Rolex crown.

Powered by an automatic, self-winding movement

On an 18K yellow gold Rolex President bracelet, with a single deployment clasp. Fits wrists up to 6 inches.

Excellent condition.

| Condition      | Excellent |
|----------------|-----------|
| Materials      | Gold      |
| Main Gemstone  | Diamond   |
| Carat for Gold | 18 K      |
| Diameter       | 26mm      |