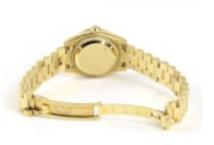

## grays www.graysantiques.co.uk

TIMESPEC

TIMESPEC

TIMESPEC

Rolex | Lady-Datejust | 26mm | Model 179158 | 18K Yellow Gold | Diamond case | Year 2007 £20,995.00

Rolex Oyster Perpetual lady-Datejust. 18K Yellow Gold and Diamond case. 26mm

Model: 179158

Serial Z246xxx

Year 2007

Rolex box and Papers

Rolex Oyster Perpetual Datejust, round 26mm 18ct yellow gold case.

Featuring a factory set diamond bezel and lugs, champagne dial, with diamond dot hour markers, with date aperture at 3 o'clock, sapphire crystal, screw-down Rolex crown.

Powered by an automatic, self-winding movement

On an 18K yellow gold Rolex President bracelet, with a single deployment clasp. Fits wrists up to 6 inches.

Excellent condition.

| Condition      | Excellent |
|----------------|-----------|
| Materials      | Gold      |
| Main Gemstone  | Diamond   |
| Carat for Gold | 18 K      |
| Diameter       | 26mm      |