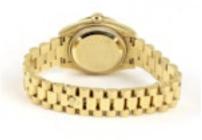

## grays www.graysantiques.co.uk

TIMESPEC

TIMESPEC

TIMESPEC

Rolex | Lady-Datejust | 26mm | Model 179158 | 18K Yellow Gold | Diamond case | Year 2007 £20,995.00

Rolex Oyster Perpetual lady-Datejust. 18K Yellow Gold and Diamond case. 26mm

Model: 179158

Serial Z246xxx

Year 2007

Rolex box and Papers

Rolex Oyster Perpetual Datejust, round 26mm 18ct yellow gold case.

Featuring a factory set diamond bezel and lugs, champagne dial, with diamond dot hour markers, with date aperture at 3 o'clock, sapphire crystal, screw-down Rolex crown.

Powered by an automatic, self-winding movement

On an 18K yellow gold Rolex President bracelet, with a single deployment clasp. Fits wrists up to 6 inches.

Excellent condition.

| Condition      | Excellent |
|----------------|-----------|
| Materials      | Gold      |
| Main Gemstone  | Diamond   |
| Carat for Gold | 18 K      |
| Diameter       | 26mm      |