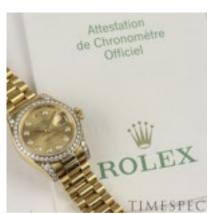

Model: 179158

Serial Z246xxx

Year 2007

Rolex box and Papers

Rolex Oyster Perpetual Datejust, round 26mm 18ct yellow gold case.

Featuring a factory set diamond bezel and lugs, champagne dial, with diamond dot hour markers, with date aperture at 3 o'clock, sapphire crystal, screw-down Rolex crown.