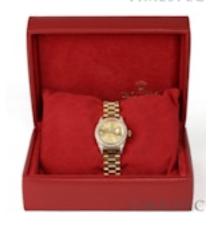

Model: 179158

Serial Z246xxx

Year 2007

Rolex box and Papers

Rolex Oyster Perpetual Datejust, round 26mm 18ct yellow gold case.

Featuring a factory set diamond bezel and lugs, champagne dial, with diamond dot hour markers, with date aperture at 3 o'clock, sapphire crystal, screw-down Rolex crown.