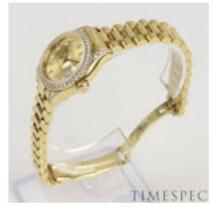

Model: 179158

Serial Z246xxx

Year 2007

Rolex box and Papers

Rolex Oyster Perpetual Datejust, round 26mm 18ct yellow gold case.

Featuring a factory set diamond bezel and lugs, champagne dial, with diamond dot hour markers, with date aperture at 3 o'clock, sapphire crystal, screw-down Rolex crown.

Powered by an automatic, self-winding movement

On an 18K yellow gold Rolex President bracelet, with a single deployment clasp. Fits wrists up to 6 inches.

Excellent condition.

| Condition      | Excellent |
|----------------|-----------|
| Materials      | Gold      |
| Main Gemstone  | Diamond   |
| Carat for Gold | 18 K      |
| Diameter       | 26mm      |