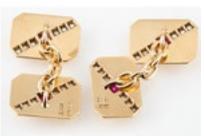

## Vintage Art Deco Cufflinks Oblong & Cut Cornered in 15 Carat Gold, Rubies & Diamonds, English circa 1925. £1,850.00

1920's vintage Art Deco cufflinks of heavy quality in 15 carat yellow gold. Oblong in shape with cut corners and a raised diagonal line of precious stones. Central to the face is a square cut Burma ruby together with three rose cut diamonds either side all set in platinum. Chain link connections. Platinum and 15ct marks to the reverse.