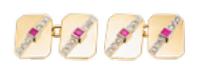

## Vintage Art Deco Cufflinks Oblong & Cut Cornered in 15 Carat Gold, Rubies & Diamonds, English circa 1925. £1,850.00

1920's vintage Art Deco cufflinks of heavy quality in 15 carat yellow gold. Oblong in shape with cut corners and a raised diagonal line of precious stones. Central to the face is a square cut Burma ruby together with three rose cut diamonds either side all set in platinum. Chain link connections. Platinum and 15ct marks to the reverse.

Measures 11mm in width x 16mm in height.

1920's Vintage piece.

20th century, English circa 1925.

Central London based retailer.

Stock no. 1893

Origin British

Period 1920s

Style Art Deco