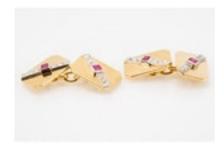

## Vintage Art Deco Cufflinks Oblong & Cut Cornered in 15 Carat Gold, Rubies & Diamonds, English circa 1925. £1,850.00

1920's vintage Art Deco cufflinks of heavy quality in 15 carat yellow gold. Oblong in shape with cut corners and a raised diagonal line of precious stones. Central to the face is a square cut Burma ruby together with three rose cut diamonds either side all set in platinum. Chain link connections. Platinum and 15ct marks to the reverse.

Measures 11mm in width x 16mm in height.

1920's Vintage piece.

20th century, English circa 1925.

Central London based retailer.

Stock no. 1893

Origin British

Period 1920s

Style Art Deco