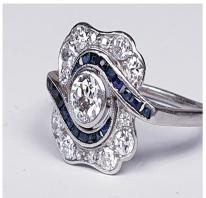

## Art Deco Sapphire and Diamond Engagement Ring DBGEMS £5,000.00

I love this ring!....its a stylish diamond ring with 0.61cts of old European cut diamonds rubover set in a beautiful hand made crenulated panel, highlighted by graduating calibre sapphires millgrain set creating movement. Fine gallery work and engraving to the side of the shoulders shows the quality and attention to detail of a bygone age. All set in platinum. Head size 12.5mm. English circa 1915

Origin British

Period 1910s

Style Art Deco

Condition Excellent

Materials Platinum

Main Gemstone Diamond

Secondary
Gemstone Sapphire

Antique ref: 3303