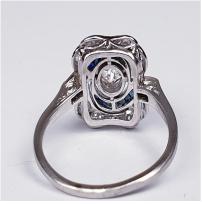

## Art Deco Sapphire and Diamond Engagement Ring DBGEMS £5,000.00

I love this ring!....its a stylish diamond ring with 0.61cts of old European cut diamonds rubover set in a beautiful hand made crenulated panel, highlighted by graduating calibre sapphires millgrain set creating movement. Fine gallery work and engraving to the side of the shoulders shows the quality and attention to detail of a bygone age. All set in platinum. Head size 12.5mm. English circa 1915

Origin British

Period 1910s

Style Art Deco

Condition Excellent

Materials Platinum

Main Gemstone Diamond

Secondary
Gemstone Sapphire

Antique ref: 3303