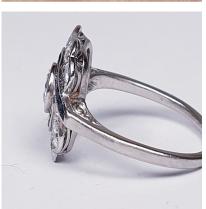

## Art Deco Sapphire and Diamond Engagement Ring DBGEMS £5,000.00

I love this ring!....its a stylish diamond ring with 0.61cts of old European cut diamonds rubover set in a beautiful hand made crenulated panel, highlighted by graduating calibre sapphires millgrain set creating movement. Fine gallery work and engraving to the side of the shoulders shows the quality and attention to detail of a bygone age. All set in platinum. Head size 12.5mm. English circa 1915

Origin British

Period 1910s

Style Art Deco

Condition Excellent

Materials Platinum

Main Gemstone Diamond

Secondary
Gemstone Sapphire

Antique ref: 3303