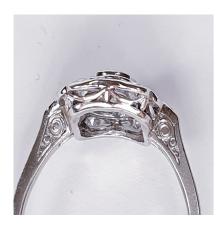

## Art Deco Sapphire and Diamond Engagement Ring DBGEMS £5,000.00

I love this ring!....its a stylish diamond ring with 0.61cts of old European cut diamonds rubover set in a beautiful hand made crenulated panel, highlighted by graduating calibre sapphires millgrain set creating movement. Fine gallery work and engraving to the side of the shoulders shows the quality and attention to detail of a bygone age. All set in platinum. Head size 12.5mm. English circa 1915