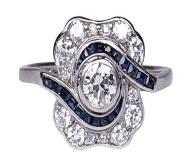

## Art Deco Sapphire and Diamond Engagement Ring DBGEMS £5,000.00

I love this ring!....its a stylish diamond ring with 0.61cts of old European cut diamonds rubover set in a beautiful hand made crenulated panel, highlighted by graduating calibre sapphires millgrain set creating movement. Fine gallery work and engraving to the side of the shoulders shows the quality and attention to detail of a bygone age. All set in platinum. Head size 12.5mm. English circa 1915

Origin British

Period 1910s

Style Art Deco

Condition Excellent

Materials Platinum

Main Gemstone Diamond

Secondary
Gemstone Sapphire

Antique ref: 3303