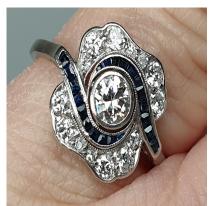

## Art Deco Sapphire and Diamond Engagement Ring DBGEMS £5,000.00

I love this ring!....its a stylish diamond ring with 0.61cts of old European cut diamonds rubover set in a beautiful hand made crenulated panel, highlighted by graduating calibre sapphires millgrain set creating movement. Fine gallery work and engraving to the side of the shoulders shows the quality and attention to detail of a bygone age. All set in platinum. Head size 12.5mm. English circa 1915

Origin British

Period 1910s

Style Art Deco

Condition Excellent

Materials Platinum

Main Gemstone Diamond

Secondary
Gemstone Sapphire

Antique ref: 3303