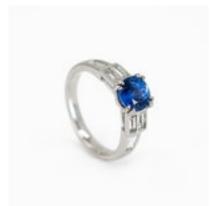

## A Sapphire and Diamond Ring Offered by The Gilded Lily £3,500.00

A distinctive sapphire and diamond ring mounted in platinum featuring a very fine Sri Lankan sapphire which has a striking play of cornflower blue colour. The ring has an unusual design, set with recessed baguette cut diamonds to the shoulders.

Origin British

Period 20th Century

MaterialsPlatinumMain GemstoneSapphire

Main Gemstone

Cut

Modern Brilliant Cut

**Main Gemstone** 

Clarity

Fine

Ring Size K

**Main Gemstone** 

Carat

1.5 carats

Secondary Gemstone

Diamond

Secondary

**Gemstone Carat** 

1.20 carats

Antique ref: 006