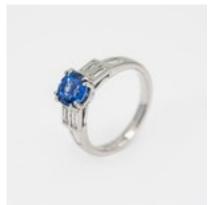

## A Sapphire and Diamond Ring Offered by The Gilded Lily £3,500.00

A distinctive sapphire and diamond ring mounted in platinum featuring a very fine Sri Lankan sapphire which has a striking play of cornflower blue colour. The ring has an unusual design, set with recessed baguette cut diamonds to the shoulders.

Origin British

Period 20th Century

MaterialsPlatinumMain GemstoneSapphire

Main Gemstone

Cut

Modern Brilliant Cut

**Main Gemstone** 

Clarity

Fine

Ring Size K

**Main Gemstone** 

Carat

1.5 carats

Secondary Gemstone

Diamond

Secondary

**Gemstone Carat** 

1.20 carats

Antique ref: 006