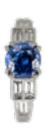

## A Sapphire and Diamond Ring Offered by The Gilded Lily £3,500.00

A distinctive sapphire and diamond ring mounted in platinum featuring a very fine Sri Lankan sapphire which has a striking play of cornflower blue colour. The ring has an unusual design, set with recessed baguette cut diamonds to the shoulders.

Origin British

Period 20th Century

MaterialsPlatinumMain GemstoneSapphire

Main Gemstone

Cut

Modern Brilliant Cut

**Main Gemstone** 

Clarity

Fine

Ring Size K

**Main Gemstone** 

Carat

1.5 carats

Secondary Gemstone

Diamond

Secondary

**Gemstone Carat** 

1.20 carats

Antique ref: 006