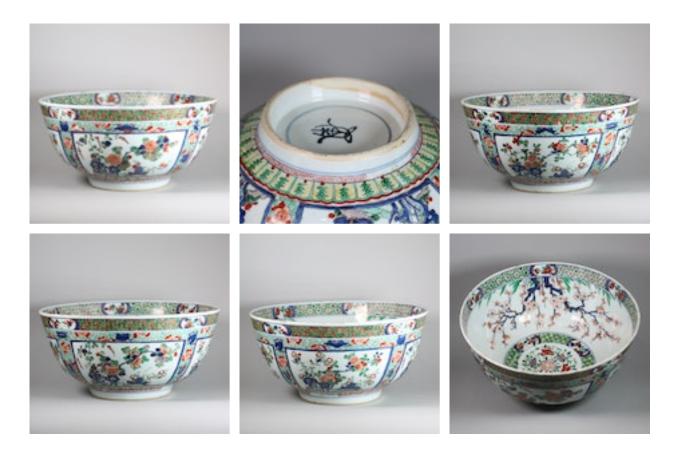

## Large Chinese famille verte bowl POA

Large Chinese famille verte bowl, Kangxi (1662-1722), the exterior decorated with four panels containing chrysanthemum and seedheads issuing from rockwork, against a turquoise diaper background interspersed with flowers and precious objects below a rim decorated with four cartouches containing floral sprays against a cell-patterned band, the interior decorated with branches of prunus blossom, the inner rim with floral cartouches against a patterned flower head band.

| Origin     | Oriental Other               |
|------------|------------------------------|
| Period     | 17th Century                 |
| Condition  | Very good                    |
| Dimensions | height: 7 3/4 in. (19.7 cm.) |
| Diameter   | 15 5/8in. (39.8cm.)          |