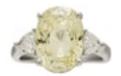

## Natural Yellow Sapphire and Diamond Ring POA

Natural Yellow Sapphire and Diamond Ring
Natural Yellow Sapphire 11.59ct (no heat treatment)
Set with two Trillion Cut Diamonds 50 points in total, G/H Colour
Set in 18ct White gold
Ring Weight 6.88grams
Jewellery Report on Busing Gutachten (German) Number SG24/2018 Date 27/2/2018

**Period** 20th Century

Style Classical

**Condition** Excellent

Materials Gold

Main Gemstone Sapphire

**Main Gemstone** 

Cut

**Oval Cut** 

Ring Size N½

Carat for Gold 18 K

**Main Gemstone** 

Carat

11.59 ct

Diameter 17.8mm x 13.3 mm

Origin European Other

Secondary Gemstone

Diamond

Secondary Gemstone Carat

50 points in total

Secondary Gemstone Cut

**Trillion Cut** 

Secondary

**Gemstone Clarity** 

VS1/2 . SI 1/2